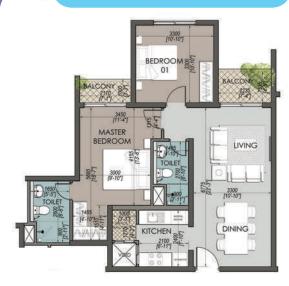

# Apartment Type 2 Bedrooms

- Total Area **850 Sqft**
- 2 Bedrooms with Balcony for Master Bedroom
- 2 Toilets
- Pantry Area with Utility Terrace
- Dining Area
- Living Area with Spacious Balcony

B Apartment Type
3 Bedrooms