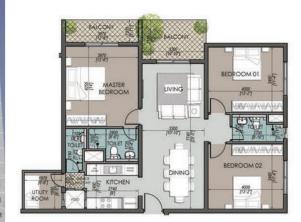

111

112

m m

110 110

BUR REE

THE PART

- Total Area 1050 Sqft
- 2 Toilets
- 3 Bedrooms with Balcony for Master Bedroom
- Pantry Area with Utility Terrace
- Dining Area
- Living Area with Spacious Balcony

Apartment Type

3 Bedrooms

- Total Area 1250 Sqft
- 3 Bedrooms with Balcony for Master Bedroom
- 2 Toilets
- Pantry Area with Utility Terrace
- Sepearte Maid Room and a Toilet
- Dining Area
- Living Area with Spacious Balcony