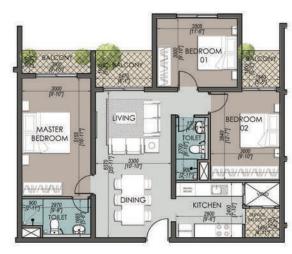

# Apartment Type 2 Bedrooms

- Total Area **850 Sqft**
- 2 Bedrooms with Balcony for Master Bedroom
- 2 Toilets
- Pantry Area with Utility Terrace
- Dining Area
- Living Area with Spacious Balcony

B Apartment Type
3 Bedrooms