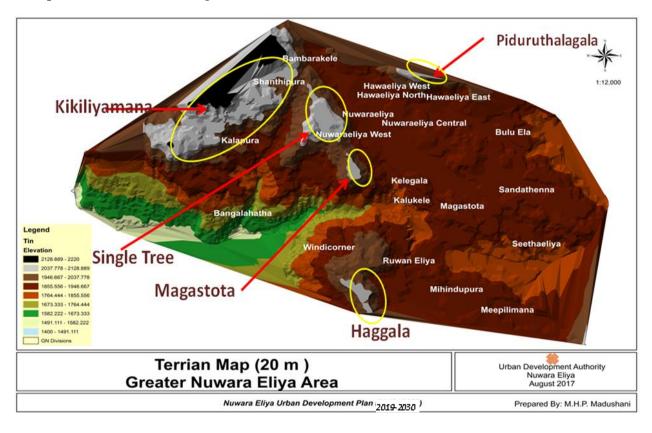

This development plan has been prepared considering and overcome the shortcomings of the Nuwara Eliya Development Plan 2004-2017 gazed on 2004.04.23 under no of 1337/16.

As this development plan is bounded, It is highly considered Haggala Forest Reserve which is specifically designated as a protected area in accordance with the Flora Ordinance No. 2 of 1937 and subsequent amendments. Similarly it is considered the piduthalagala forest conservation area gazette on 2007.12.14 no 1527/22 and Kandapola and Seetha Eliya forest conservation areas gazetted on 2018.07.22 no of 1559/12. Also considered the Kikiliyamana –single tree Forest area Forest Conservation (Amendment) Act No 65 of 2009

05. According to the land use data of the census department in 2012, it reveals that 55% of forest area covers 76 sq. km of total area of 138 sq. km. Considering the study area within the surrounding boundary limitation of Piduruthalagala, Kikiliyamaana, Single tree and Haggala mountain ranges, highest point of the area is 2400 meters along the mean see level and lowest level is 1500 meters alone the mean see level.