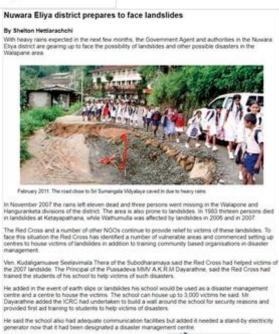

01  | 5,288  | 6,703  | 8,031  | 9,457  | 10,785 | 26.2                                 |

Source - Annual report, Sri lanka Tourist Board

#### **5.3.4.** Threats

#### 1. Surrounding town centers as tourism attractive towns.

Surrounding towns of Ella, Bandasrawela, Haputhale, Nallathanniya is developing as major tourist's attractive destinations and the arrival rates has been increased within last years. Therefore these changes affect to Nuwara Eliya tourism industry.

#### 2. Entering roads become dangerous situation during the rainy days.

The accessing roads to Nuwara Eliya of Awissawella- Hatton road, Kandy- badulla road, Badulla- Welimada road are become dangerous during heavy rainy days. Therefore most of the tourists disincline to visit to Nuwara Eliya due to above situation.





### 03.Highest number of local tourists arrived to Nuwara Eliya within few days of April month

There are high no. of local tourists visited to Nuwara Eliya within seasonal periods of the area and daily tourist's arrivals from 10th to 20th of April season are nearly 100,000-150,000. The situation arise congestion and also it become major issue when facilitating the infrastructure to them. Following graph shows the tourism arrival to Nuwara Eliya



Source: SLTDA and Municipal Council, Nuwara Eliya

Figure 5.32- Tourist's arrival- Nuwara Eliya

# CHAPTER 06

THE PLAN

#### 6. The Plan

#### 6.1. Concept Plan

#### 6.1.1. Introduction

The concept plan mainly focuses on preserve the natural sensitive environment, protect the forest cover around the mountain range and protect natural water