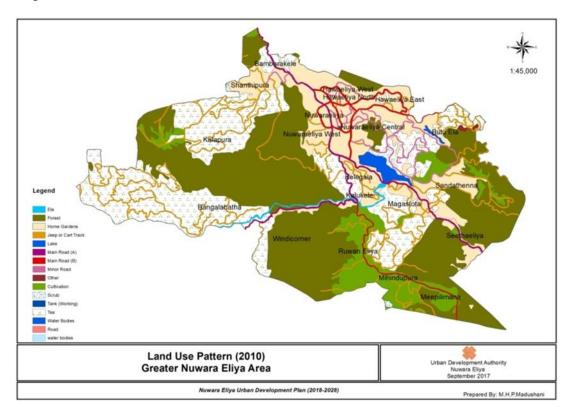

06. Land use pattern of 2014 is shows in the Map No 2.5. According to that forests, tea states, homested takes considerable values in the table 2.2

Table No 2.2 - Land Use

| Use                          | Extent    | Percentage % |
|------------------------------|-----------|--------------|
|                              | (sq.k.m.) |              |
| Agriculture                  | 8.542094  | 16.14        |
| Homesteads                   | 0.435727  | 82           |
| Grasslands                   | 0.536586  | 1.01         |
| Open lands                   | 0.001245  |              |
| Scrubs                       | 0.61077   | 1.15         |
| Others                       | 13.323327 | 25.17        |
| Forests                      | 18.303947 | 34.58        |
| Vacant lands                 | .051038   | 0.1          |
| Resouvers, Rivers, Waterways | .570771   | 1.08         |
| Cemeteries                   | 0.014599  | .03          |
| Roads                        | 1.118242  | 2.11         |
| Garden vegetable lands       | 5.419658  | 10.24        |
| Residential                  | 0.809755  | 1.58         |
| Tourism                      | 0.513177  | 1            |
| Estate houses                | 0.396977  | 0.75         |
| Commercial                   | 0.171573  | 0.32         |
| Education                    | 0.155151  | 0.29         |
| Industries                   | 0.149338  | 0.28         |
| Instititions                 | 0.151008  | 0.29         |
| Playgrounds                  | 0.372297  | 0.7          |
| Health                       | 0.025226  | 0.05         |
| Govt. Qurters                | 0.11222   | 0.02         |
| Religious places             | 0.045664  | 0.09         |
| Gardens                      | 0.236061  | 0.44         |
| Total                        | 52.06     | 100          |

 $Sources-Urban\ Development\ Authority$ 

Map No 2.5 - Land Use Pattern

Land Use Pattern 2017 Greater Nuwara Eliya Area

Nuwara Eliya Urban Development Plan 2019 2030

**Urban Development Authority** Nuwara Eliya August 2017

Prepared By: M.H.P.Madushani

07. Nuwaraeliya town is the district capital of Nuwaraeliya district and the administrative town as well. In addition to that it is a tourisum centre and an environmentally sensitive nationally important town in Srilanka. When studing the population in town history it was reported that the oldest data in 1881 population as 1791 and houses reported number was 264. Population distribution in Nuwaraeliya municipal council area shows in Table No 2.3. By the way population detribution and growth in the grama niladari divisions in the greater Nuwaraeliya study area shows in the Table No 3.4