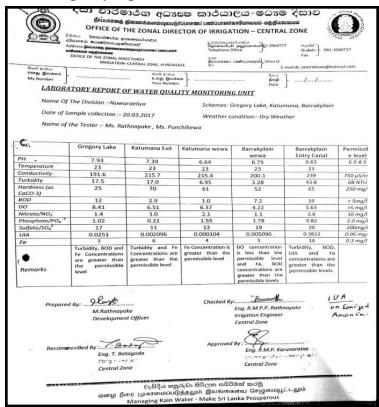

Map No 2.2 - Geo Diversification

Map No 2.3 - Mountain Ranges

Map No 2.4 -water bodies

Excistance of water resource system based on the mountain ranges concurrent with the forest system in specific coexcistance in the central hills. Nanuoya ela and it's by streams, Barreck plain ela, Katumana ela are the other water bodies. Those water ways covers 1.08 % of the total land area. Nanuoya which is main water way it streches 8 km long, and the lake of Gregory covers 90 hectares area while Barrect plain reservoir covers 40 hectares area. (Map No 2.4)

06. Land use pattern of 2014 is shows in the Map No 2.5. According to that forests, tea states, homested takes considerable values in the table 2.2

Table No 2.2 - Land Use

| Use                          | Extent    | Percentage % |
|------------------------------|-----------|--------------|
|                              | (sq.k.m.) |              |
| Agriculture                  | 8.542094  | 16.14        |
| Homesteads                   | 0.435727  | 82           |
| Grasslands                   | 0.536586  | 1.01         |
| Open lands                   | 0.001245  |              |
| Scrubs                       | 0.61077   | 1.15         |
| Others                       | 13.323327 | 25.17        |
| Forests                      | 18.303947 | 34.58        |
| Vacant lands                 | .051038   | 0.1          |
| Resouvers, Rivers, Waterways | .570771   | 1.08         |
| Cemeteries                   | 0.014599  | .03          |
| Roads                        | 1.118242  | 2.11         |
| Garden vegetable lands       | 5.419658  | 10.24        |
| Residential                  | 0.809755  | 1.58         |
| Tourism                      | 0.513177  | 1            |
| Estate houses                | 0.396977  | 0.75         |
| Commercial                   | 0.171573  | 0.32         |
| Education                    | 0.155151  | 0.29         |
| Industries                   | 0.149338  | 0.28         |
| Instititions                 | 0.151008  | 0.29         |
| Playgrounds                  | 0.372297  | 0.7          |
| Health                       | 0.025226  | 0.05         |
| Govt. Qurters                | 0.11222   | 0.02         |
| Religious places             | 0.045664  | 0.09         |
| Gardens                      | 0.236061  | 0.44         |
| Total                        | 52.06     | 100          |

 $Sources-Urban\ Development\ Authority$ 

Map No 2.5 - Land Use Pattern

Land Use Pattern 2017 Greater Nuwara Eliya Area

Nuwara Eliya Urban Development Plan 2019 2030

**Urban Development Authority** Nuwara Eliya August 2017

Prepared By: M.H.P.Madushani

07. Nuwaraeliya town is the district capital of Nuwaraeliya district and the administrative town as well. In addition to that it is a tourisum centre and an environmentally sensitive nationally important town in Srilanka. When studing the population in town history it was reported that the oldest data in 1881 population as 1791 and houses reported number was 264. Population distribution in Nuwaraeliya municipal council area shows in Table No 2.3. By the way population detribution and growth in the grama niladari divisions in the greater Nuwaraeliya study area shows in the Table No 3.4