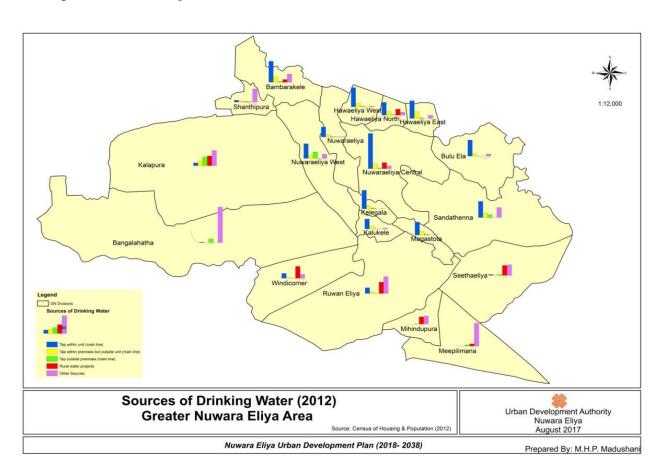

Map No 2.2 - Geo Diversification

Map No 2.3 - Mountain Ranges

Map No 2.4 -water bodies

Excistance of water resource system based on the mountain ranges concurrent with the forest system in specific coexcistance in the central hills. Nanuoya ela and it's by streams, Barreck plain ela, Katumana ela are the other water bodies. Those water ways covers 1.08 % of the total land area. Nanuoya which is main water way it streches 8 km long, and the lake of Gregory covers 90 hectares area while Barrect plain reservoir covers 40 hectares area. (Map No 2.4)