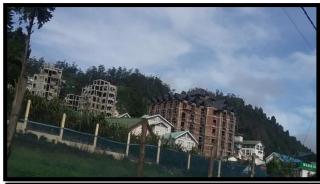

After independence migration towards Nuwaraeliya area was gradualy increased and settlement development takenplace in the area. Upcountry vegetable cultivation and pears cultivation was in the area at the first part of the 20 <sup>th</sup> centuary. Potato cultivation started in Nuwaraeliya in 1969. Nuwaraeliya development gradually increased in the end of the last part of the 20 th centuary due to construction of the hotels in the view points of the area. Main basic factor to development of Nuwaraeliya was settle the families related to cultivation areas in 1970 and 1980 two decades and land development taken place after the destruction of property in the town central area after civil commotion in 1983.