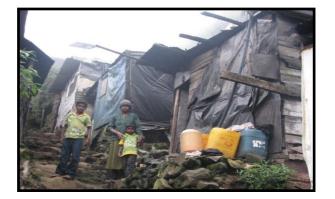

Map No 2.6 - Population Density - 2012

6.According to available data, it is evident that The population of 11008 people are living in 10784 housing units in the year of 2012. According to that it is indicated 224 housing units were in the 2012 year. Main factor influence for this situation was high population living in low income housing areas related estimated housing stock. An other Significant factor in this figures shows that 20% of population were living in line houses. Specially estate labours houses coming under this catogery while they have very low facilities and the 144 houses were shanties is considerable fact.