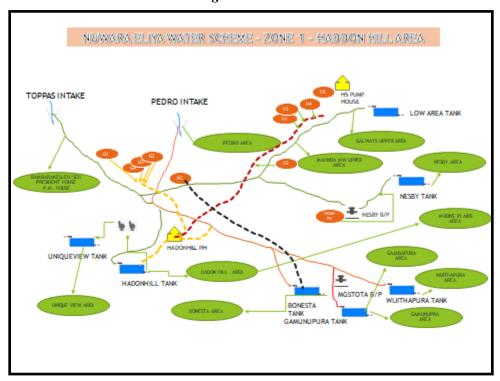

Map No 2.2 - Geo Diversification

Map No 2.3 - Mountain Ranges

Map No 2.4 -water bodies

Excistance of water resource system based on the mountain ranges concurrent with the forest system in specific coexcistance in the central hills. Nanuoya ela and it's by streams, Barreck plain ela, Katumana ela are the other water bodies. Those water ways covers 1.08 % of the total land area. Nanuoya which is main water way it streches 8 km long, and the lake of Gregory covers 90 hectares area while Barrect plain reservoir covers 40 hectares area. (Map No 2.4)