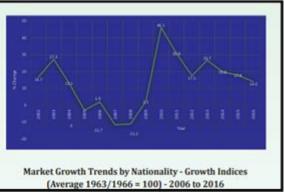

Sourses - Censes and statistic department 2012

10. When considering the employed economic activities of the people(graph 2.7) in the area of grama niladari division of Bangalahatha, Kalapura, Meepilimana, Sandathanne Ruwaneliya and Seetha eliya, it shows that the 40% of population engaged in agricultural field and the employees of Nuwaraeliya central, Nuwaraeliya east, Nuwaraeliya west, Hawaeliya west, Hawaeliya east and Bambarakale grama niladari divisions, are most of people of the total population were engaged in tourism and financial servicers in the area. Within the municipal council area employees mostly engaged in tourism and related servicers and grama niladari divisions of Nuwaraeliya pradeshiya sabha area mostly engaged in agricultural sector. In whole nearly 25% of population in agriculture, 18% and 14% are respectively engaged in tourism and tourism related servicers.