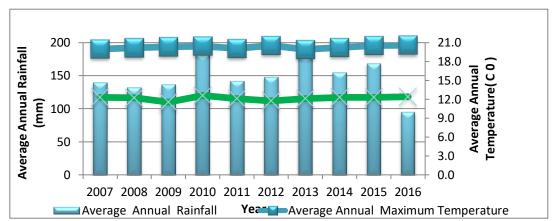

04.Climatic condition comparative to the other areas of the island, it experience with low tempearature as well as low intensity rainfall. Annual average temperature is about 20 celceas and high temperature is going upto 21 celceas (in January, February, March months) temperature is experience low down to 9 celceas in the month of December.

Dry climate can be seen in January - April months, and comparatively low humidity experienced at the same time. When average annual rainfall is 2500 mm and dry season rainfall experience down to 500 mm. Daily drawing capacity of the rainy season is 18773 cubic meters. It goes down to 3830 cubic meter in the dry season. Water reource volume changes 19673 cubic meter to 4730 cubic meter.