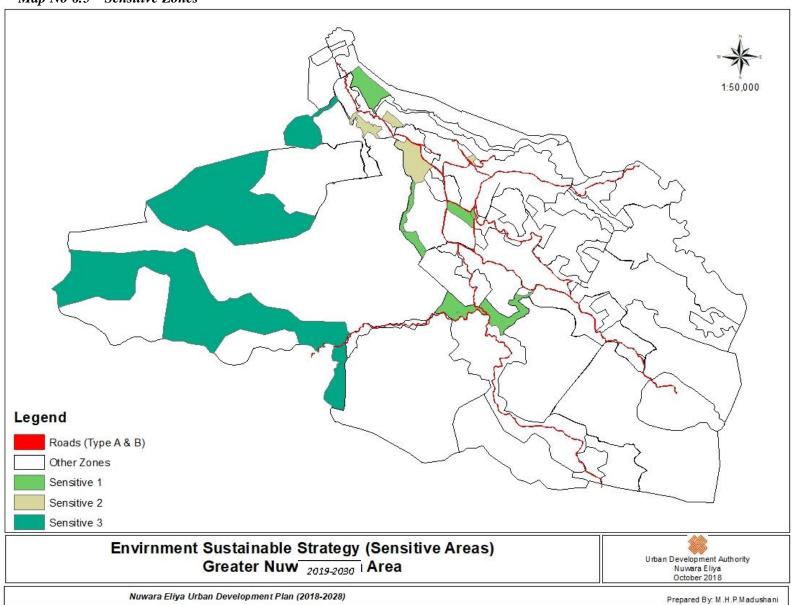

Due to this situation, the Nuwara Eliya area has been Identified as a High Sensitive area under the National Physical Plan of Sri Lanka. According to the National Physical Plan 2050, the Nuwara Eliya Zone belongs to the Central Hyperventilation Zone, with a population limit of 100, 000 by 2050, and the population of the Greater Nuwara Eliya region is projected to be 59,000 by 2030 in this development plan.

This development plan has been prepared considering and overcome the shortcomings of the Nuwara Eliya Development Plan 2004-2017 gazed on 2004.04.23 under no of 1337/16.

As this development plan is bounded, It is highly considered Haggala Forest Reserve which is specifically designated as a protected area in accordance with the Flora Ordinance No. 2 of 1937 and subsequent amendments. Similarly it is considered the piduthalagala forest conservation area gazette on 2007.12.14 no 1527/22 and Kandapola and Seetha Eliya forest conservation areas gazetted on 2018.07.22 no of 1559/12. Also considered the Kikiliyamana –single tree Forest area Forest Conservation (Amendment) Act No 65 of 2009