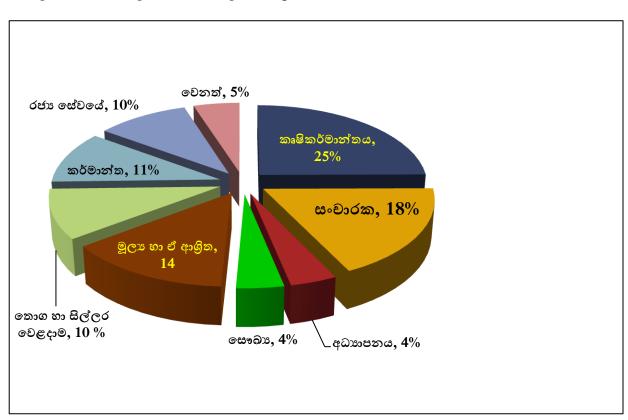

Sourses - Censes and statistic department 2012

10. When considering the employed economic activities of the people(graph 2.7) in the area of grama niladari division of Bangalahatha, Kalapura, Meepilimana, Sandathanne Ruwaneliya and Seetha eliya, it shows that the 40% of population engaged in agricultural field and the employees of Nuwaraeliya central, Nuwaraeliya east, Nuwaraeliya west, Hawaeliya west, Hawaeliya east and Bambarakale grama niladari divisions, are most of people of the total population were engaged in tourism and financial servicers in the area. Within the municipal council area employees mostly engaged in tourism and related servicers and grama niladari divisions of Nuwaraeliya pradeshiya sabha area mostly engaged in agricultural sector. In whole nearly 25% of population in agriculture, 18% and 14% are respectively engaged in tourism and tourism related servicers.