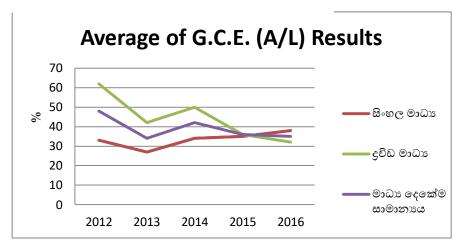

onal educational office, Nuwaraeliya

Table No 2.7 – Educational situation G.C.E. (A/L)

| Average of G.C.E. (A/L) results      |      |      |      |      |      |  |  |  |  |
|--------------------------------------|------|------|------|------|------|--|--|--|--|
|                                      | Year |      |      |      |      |  |  |  |  |
| Average results                      | 2012 | 2013 | 2014 | 2015 | 2016 |  |  |  |  |
| Sinhala medium                       | 33   | 27   | 34   | 35   | 38   |  |  |  |  |
| Tamil medium                         | 62   | 42   | 50   | 36   | 32   |  |  |  |  |
| Average of both medium 48 34 42 36 3 |      |      |      |      |      |  |  |  |  |

Sources – Zonal educational office, nuwaraeliya

Graph No 2.7 – G.C.E. (A/L) Results average



#### 2.3 Delineation of the Planning Boundry

It was considered 30 grama niladari division to identify the study area of the greater Nuwaraeliya development planning area as mentioned in the above chapter 3.1. Study was done in the field of economical and social and environmental areas withing the limits of administrative area with considering physical and geographical features in the area so as to identify the planning boundry of the Greater Nuwaraeliya development plan area.

1. Development plan prepared for Nuwaraeliya town for 2004 – 2017 period, that is presently impImenting also identified its planning boundry as administrative limit as same as the municipal council limit as its planning boundry. This area included 12 grama niladari areas.



Map No 2.9 - Nuwara Eliya Municipal Cou