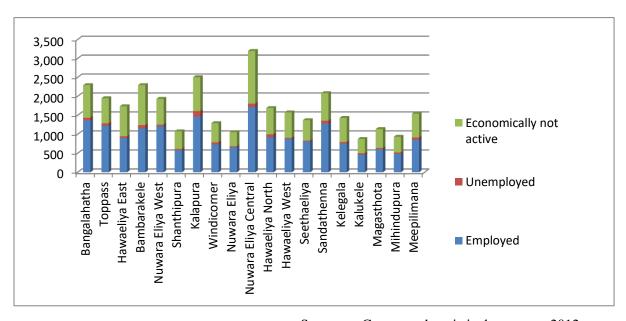

Frepared By: M.H.P. Madushani

Map No 2.7 - Housing Density - 2012

08.According to the population pyramid shows in the Graph No 2.6 it is noted that 73% of population are in labour force in study area. Male work force more than the female work force and it is 78% of total male population and the percentage of female population is 67%.

60-70 5 8 12 13 П 12 П 36-40 12 П 31-35 12 7 26-30 8 21-25 16-20 6 5 5 5 4 1-5 -15 -10 -5 0 5 10 15

Graph No 2.6 - Population Pyramid

Soucres – Censes and statistic department

09. When considering occupied work force in the area, it is noted that 56% of population are employed and 3% of population unemployed population. According to population censes in 2012, it denote that the 41% of population is most engaged in infruitfull economical activity. (Graph No 2.6)

Sourses - Censes and statistic department 2012

10. When considering the employed economic activities of the people(graph 2.7) in the area of grama niladari division of Bangalahatha, Kalapura, Meepilimana, Sandathanne Ruwaneliya and Seetha eliya, it shows that the 40% of population engaged in agricultural field and the employees of Nuwaraeliya central, Nuwaraeliya east, Nuwaraeliya west, Hawaeliya west, Hawaeliya east and Bambarakale grama niladari divisions, are most of people of the total population were engaged in tourism and financial servicers in the area. Within the municipal council area employees mostly engaged in tourism and related servicers and grama niladari divisions of Nuwaraeliya pradeshiya sabha area mostly engaged in agricultural sector. In whole nearly 25% of population in agriculture, 18% and 14% are respectively engaged in tourism and tourism related servicers.