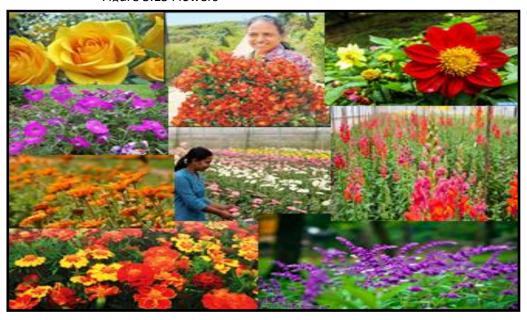

Sourses - Censes and statistic department 2012

10. When considering the employed economic activities of the people(graph 2.7) in the area of grama niladari division of Bangalahatha, Kalapura, Meepilimana, Sandathanne Ruwaneliya and Seetha eliya, it shows that the 40% of population engaged in agricultural field and the employees of Nuwaraeliya central, Nuwaraeliya east, Nuwaraeliya west, Hawaeliya west, Hawaeliya east and Bambarakale grama niladari divisions, are most of people of the total population were engaged in tourism and financial servicers in the area. Within the municipal council area employees mostly engaged in tourism and related servicers and grama niladari divisions of Nuwaraeliya pradeshiya sabha area mostly engaged in agricultural sector. In whole nearly 25% of population in agriculture, 18% and 14% are respectively engaged in tourism and tourism related servicers.