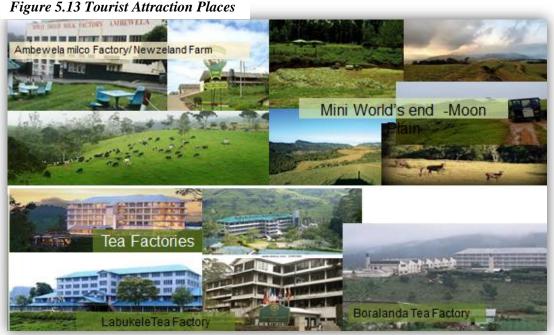

| Diagram no 6.1  | Cross section from Race course ground               | 90 |
|-----------------|-----------------------------------------------------|----|
| Diagram no 5.32 | Tourist Arrival Nuwara Eliya                        | 84 |
| Diagram no 5.31 | Road land slide                                     | 84 |
| Diagram no 5.30 | Tourist Arrival                                     | 83 |
| Diagram No 5.29 | - Development of Tourist Industry                   | 83 |
| Diagram No 5.28 | - Proposed High way road                            | 82 |
| Diagram No 5.27 | - Sri Lanka Tourism Report                          | 81 |
| Diagram No 5.26 | - International tourist                             | 79 |
| Diagram No 5.25 | - Up Country Rail way line                          | 78 |
| Diagram No 5.24 | - festival of Nuwara Eliya                          | 77 |
| Diagram No 5.23 | - Annual revenue and expenditure of Nuwara Eliya MC | 76 |
| Diagram No 5.22 | - Climatic & Weather condition changes              | 75 |
| Diagram No 5.21 | - Low income housing                                | 73 |