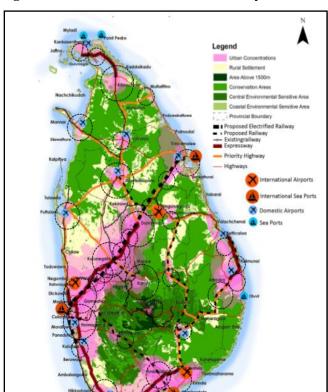

02. Nation physical plan prepared by the national physical department of srilanka for 2012 introdused Nuwaraeliya town as second category of town in the national town category list of srilanka. Also it is included Nuwaraeliya as highly sensitive area in the same plan. According to amenderd national physical plan in 2017 this town identified as stratagically developable town. Expected population growth for 2050 is one lack (100,000) population to near by the area to Nuwaraeliya town.

Diagrom No 2.1 - National Physical Plan 2012

Source - National Physical planning department

Source – National physical planning department

Diagrom No 2.3 - Amendment National Physical

Source - National Physical planning department

Source - National Physical planning department

03. Nuwaraeliya town has a main highway system covering all areas of the island, and covering all direction directly connecting through the main road systems of Nuwaraeliya Nawalapitiya Gampola Kandy via Colombo , Hatton Awissawella via Colombo , Ragala Walapane via Kandy and Walimada Bandarawela via southern province as well . Those roads have proper connection with all areas of Srilanka. Comparative to the other towns of the island Nuwaraealiya town center has good internal road system and the road density within the municipal council area in the grama niladari division are take high value according to connecting analysation in the central area of the Nuwaraeliya town. It denots high average connecting value in the town cente. (anexture 01)