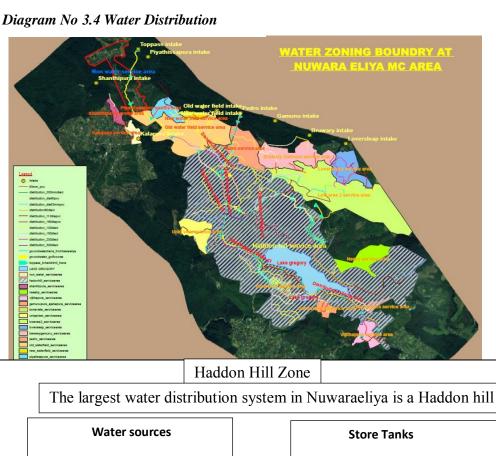

Map No 2.2 - Geo Diversification

Map No 2.3 - Mountain Ranges

Map No 2.4 -water bodies

Excistance of water resource system based on the mountain ranges concurrent with the forest system in specific coexcistance in the central hills. Nanuoya ela and it's by streams, Barreck plain ela, Katumana ela are the other water bodies. Those water ways covers 1.08 % of the total land area. Nanuoya which is main water way it streches 8 km long, and the lake of Gregory covers 90 hectares area while Barrect plain reservoir covers 40 hectares area. (Map No 2.4)