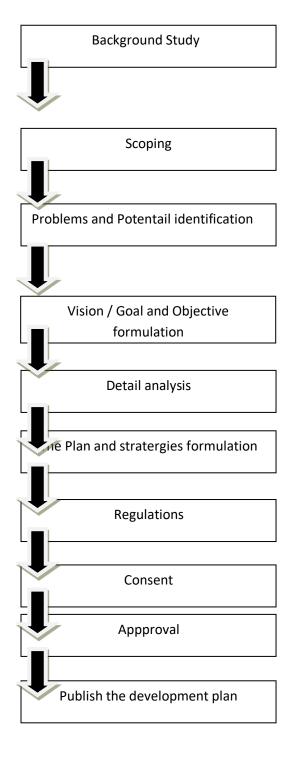

### 1.4 The Planning Process

Data collection (basic and secondary collections, government officers, internet, google map, tutes and reports, intervies).

Studing of excisting situation, identification of limits and quantities (through MS Excel, GIS, Drone Survey)

Excisting problem in the area and it's texture importance and it's quantities cosiderations, and potentials in the area and their importance identifiacations

Minimizing excisting problem in the area maximizing the benefits by alternatives in the area make economical physical balance development plan with vision identification with targets and goals.

Detailed study to reach identified goals and aims (SWOT analisis, sensitivity study)

Detailed study regarding environmental physical social and economical factors in the area and through that develop the relevant area.

Recommend necessary plans building regulations to achive the identified goals and aims.

Publish the draft development plan to the public to get their ideas

Present the draft development plan to the main planning committee for approval

Gazzert the development plan as per legal procedure