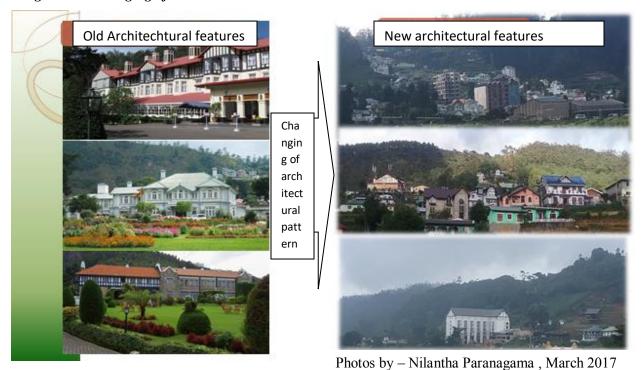

Edward Barns who govern srilanka in 1828 AD founded this area as per tourism lesuire place and started to build British vicorian type buildings in Nuwaraeliya. In the same period William Gregory started to build Gregory lake Samuwel baker started cultivation in Magasthota lands, Losan who is state supervisor started building houses in the central middle area of town. Those buildings constructed at that time were identified as conserved building within the town area. 129 buildings built at that time were identified as conserved building in Nuwaraeliya and they were included into the development plan prepared for 2004 – 2008 period.

After independence migration towards Nuwaraeliya area was gradualy increased and settlement development takenplace in the area. Upcountry vegetable cultivation and pears cultivation was in the area at the first part of the 20 <sup>th</sup> centuary. Potato cultivation started in Nuwaraeliya in 1969. Nuwaraeliya development gradually increased in the end of the last part of the 20 th centuary due to construction of the hotels in the view points of the area. Main basic factor to development of Nuwaraeliya was settle the families related to cultivation areas in 1970 and 1980 two decades and land development taken place after the destruction of property in the town central area after civil commotion in 1983.