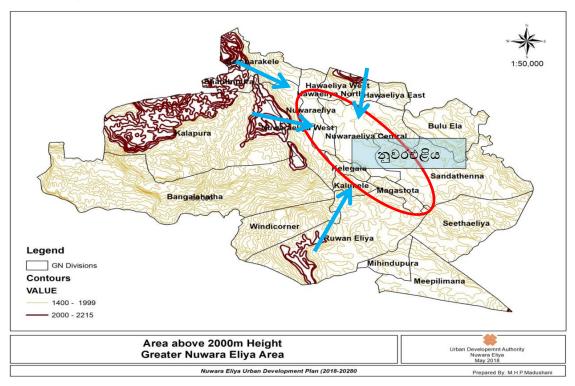

The town further beautify due to with the unique scenic landscapic mountain slopes, narrow hill tops, direct and circular streams, vallies steap slopy mountain bottoms, wavelike vallies plaintains, waterfalls within and surrounding area of the town area. Highest level of the area is 2100 meters MSL while lowest level is 1400 meters MSL. 25% of lands are in over 2000 meter MSL in the study area. (Map No 2 .2/2.3)

05. According to the land use data of the census department in 2012, it reveals that 55% of forest area covers 76 sq. km of total area of 138 sq. km. Considering the study area within the surrounding boundary limitation of Piduruthalagala, Kikiliyamaana, Single tree and Haggala mountain ranges, highest point of the area is 2400 meters along the mean see level and lowest level is 1500 meters alone the mean see level.