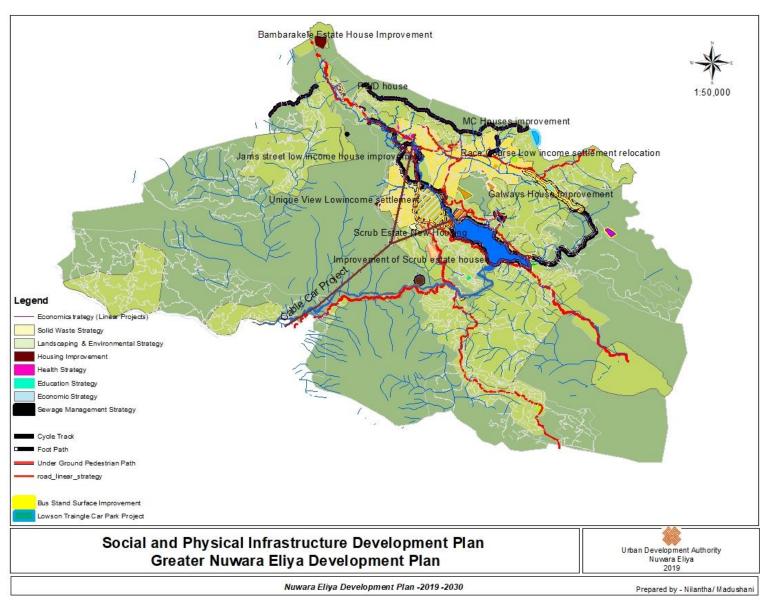

| Map No. 6.1 - The Concept Plan                                            | 87  |
|---------------------------------------------------------------------------|-----|
| Map No. 6.2 - Proposed Land Use Plan                                      | 89  |
| Map No. 6.3 - Proposed Economic Development Strategies                    | 95  |
| Map No. 6.4 - Proposed Forest Coverage                                    | 98  |
| Map No. 6.5 - Environmental Sensitive Zone                                | 100 |
| Map No. 6.7 - Social and Physical Infrastructure Development Strategies   | 113 |
| Map No. 6.8 - Road Development Projects                                   | 118 |
| Map No. 6.9 - Central Water Treatment Plant and Water Tank                | 121 |
| Map No. 6.10 - Open Spaces and Play Grounds                               | 128 |
|                                                                           |     |
| Table Numbers                                                             |     |
| Table No 2.1 - The Study Area                                             | 07  |
| Table No 2.2 - Land Use                                                   | 15  |
| Table No 2.3 - Population Expansion Nuwara Eliya Municipal Council Limits | 17  |
| Table No 2.4 - Population Expansion of the Study Area                     | 17  |
| Table No 2.5 - Housing Density 2012                                       | 20  |
| Table No 2.6 - Education Status G.C.E. (O/L)                              | 25  |
| Table No 2.7 - Education Status G.C.E. (OA/L)                             | 25  |
| Table No 2.8 - Based Indexes                                              | 28  |
| Table No 2.9 - Development Plan Area                                      | 30  |
| Table No 3.1 - Water quality situation of the Gregory Lake                | 36  |
| Table No 3.3 - Tourist Arrivals                                           | 39  |
| Table No 3.4 - Type of the houses                                         | 40  |
| Table No 3.5 - Low income houses with municipal council limit             | 41  |
| Table No 3.6 - Poverty level                                              | 42  |