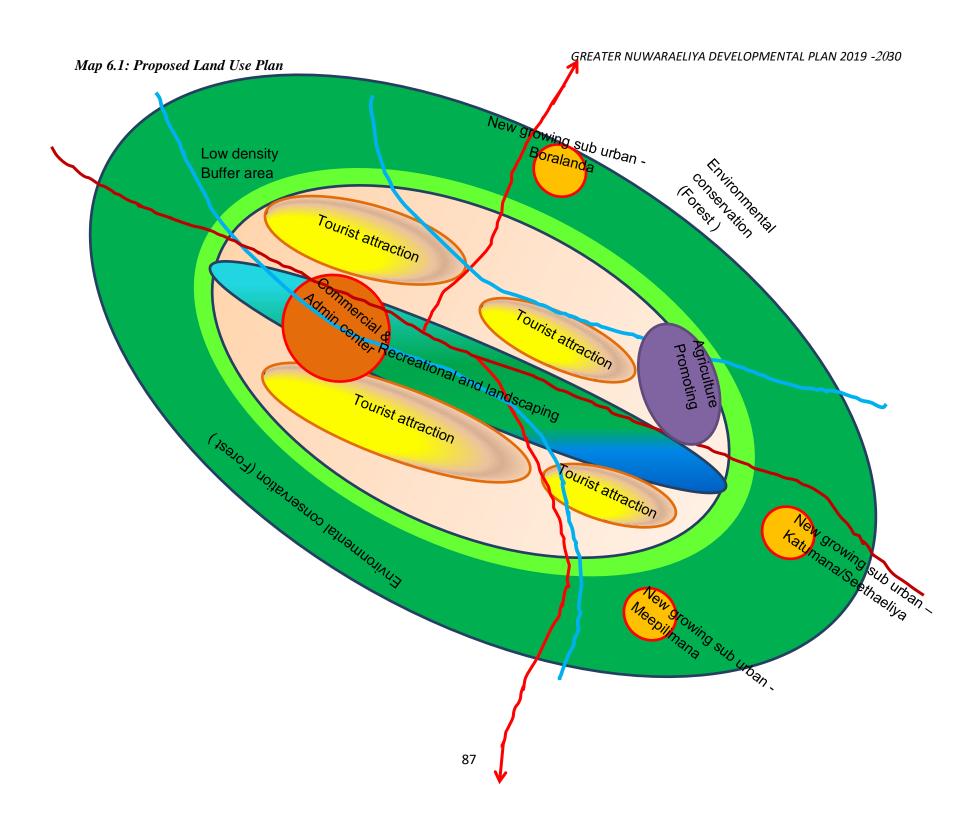

| Map No. 6.1 - The Concept Plan                                            | 87  |
|---------------------------------------------------------------------------|-----|
| Map No. 6.2 - Proposed Land Use Plan                                      | 89  |
| Map No. 6.3 - Proposed Economic Development Strategies                    | 95  |
| Map No. 6.4 - Proposed Forest Coverage                                    | 98  |
| Map No. 6.5 - Environmental Sensitive Zone                                | 100 |
| Map No. 6.7 - Social and Physical Infrastructure Development Strategies   | 113 |
| Map No. 6.8 - Road Development Projects                                   | 118 |
| Map No. 6.9 - Central Water Treatment Plant and Water Tank                | 121 |
| Map No. 6.10 - Open Spaces and Play Grounds                               | 128 |
|                                                                           |     |
| Table Numbers                                                             |     |
| Table No 2.1 - The Study Area                                             | 07  |
| Table No 2.2 - Land Use                                                   | 15  |
| Table No 2.3 - Population Expansion Nuwara Eliya Municipal Council Limits | 17  |
| Table No 2.4 - Population Expansion of the Study Area                     | 17  |
| Table No 2.5 - Housing Density 2012                                       | 20  |
| Table No 2.6 - Education Status G.C.E. (O/L)                              | 25  |
| Table No 2.7 - Education Status G.C.E. (OA/L)                             | 25  |
| Table No 2.8 - Based Indexes                                              | 28  |
| Table No 2.9 - Development Plan Area                                      | 30  |
| Table No 3.1 - Water quality situation of the Gregory Lake                | 36  |
| Table No 3.3 - Tourist Arrivals                                           | 39  |
| Table No 3.4 - Type of the houses                                         | 40  |
| Table No 3.5 - Low income houses with municipal council limit             | 41  |
| Table No 3.6 - Poverty level                                              | 42  |