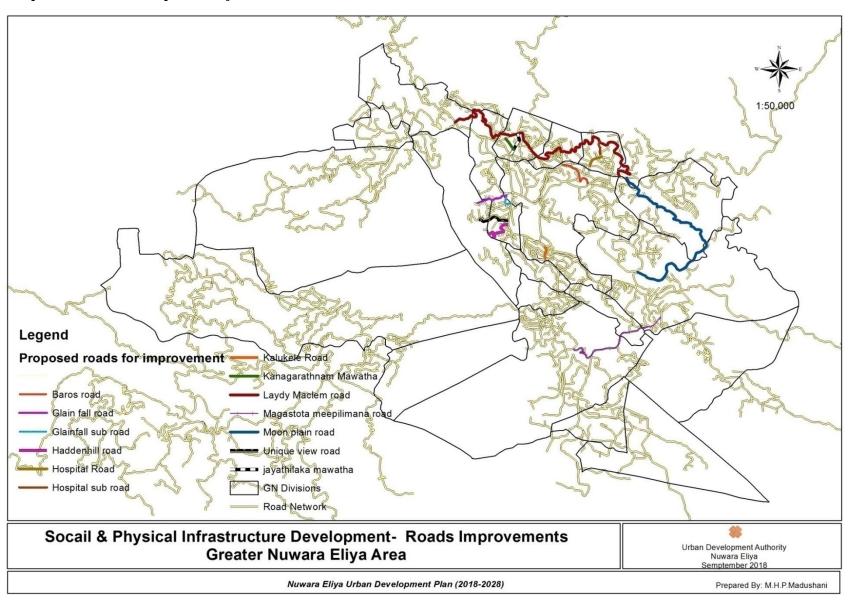

| Map No. 6.1 - The Concept Plan                                            | 87  |
|---------------------------------------------------------------------------|-----|
| Map No. 6.2 - Proposed Land Use Plan                                      | 89  |
| Map No. 6.3 - Proposed Economic Development Strategies                    | 95  |
| Map No. 6.4 - Proposed Forest Coverage                                    | 98  |
| Map No. 6.5 - Environmental Sensitive Zone                                | 100 |
| Map No. 6.7 - Social and Physical Infrastructure Development Strategies   | 113 |
| Map No. 6.8 - Road Development Projects                                   | 118 |
| Map No. 6.9 - Central Water Treatment Plant and Water Tank                | 121 |
| Map No. 6.10 - Open Spaces and Play Grounds                               | 128 |
|                                                                           |     |
| Table Numbers                                                             |     |
| Table No 2.1 - The Study Area                                             | 07  |
| Table No 2.2 - Land Use                                                   | 15  |
| Table No 2.3 - Population Expansion Nuwara Eliya Municipal Council Limits | 17  |
| Table No 2.4 - Population Expansion of the Study Area                     | 17  |
| Table No 2.5 - Housing Density 2012                                       | 20  |
| Table No 2.6 - Education Status G.C.E. (O/L)                              | 25  |
| Table No 2.7 - Education Status G.C.E. (OA/L)                             | 25  |
| Table No 2.8 - Based Indexes                                              | 28  |
| Table No 2.9 - Development Plan Area                                      | 30  |
| Table No 3.1 - Water quality situation of the Gregory Lake                | 36  |
| Table No 3.3 - Tourist Arrivals                                           | 39  |
| Table No 3.4 - Type of the houses                                         | 40  |
| Table No 3.5 - Low income houses with municipal council limit             | 41  |
| Table No 3.6 - Poverty level                                              | 42  |