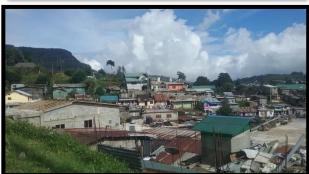

After independence migration towards Nuwaraeliya area was gradualy increased and settlement development takenplace in the area. Upcountry vegetable cultivation and pears cultivation was in the area at the first part of the 20 <sup>th</sup> centuary. Potato cultivation started in Nuwaraeliya in 1969. Nuwaraeliya development gradually increased in the end of the last part of the 20 th centuary due to construction of the hotels in the view points of the area. Main basic factor to development of Nuwaraeliya was settle the families related to cultivation areas in 1970 and 1980 two decades and land development taken place after the destruction of property in the town central area after civil commotion in 1983.