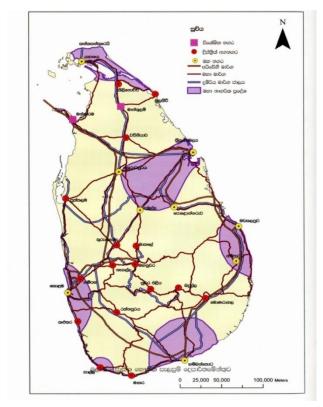

02. Nation physical plan prepared by the national physical department of srilanka for 2012 introdused Nuwaraeliya town as second category of town in the national town category list of srilanka. Also it is included Nuwaraeliya as highly sensitive area in the same plan. According to amenderd national physical plan in 2017 this town identified as stratagically developable town. Expected population growth for 2050 is one lack (100,000) population to near by the area to Nuwaraeliya town.

Diagrom No 2.1 - National Physical Plan 2012

Source - National Physical planning department

Source – National physical planning department

Diagrom No 2.3 - Amendment National Physical

Source - National Physical planning department

Source - National Physical planning department

03. Nuwaraeliya town has a main highway system covering all areas of the island, and covering all direction directly connecting through the main road systems of Nuwaraeliya Nawalapitiya Gampola Kandy via Colombo , Hatton Awissawella via Colombo , Ragala Walapane via Kandy and Walimada Bandarawela via southern province as well . Those roads have proper connection with all areas of Srilanka. Comparative to the other towns of the island Nuwaraealiya town center has good internal road system and the road density within the municipal council area in the grama niladari division are take high value according to connecting analysation in the central area of the Nuwaraeliya town. It denots high average connecting value in the town cente. (anexture 01)