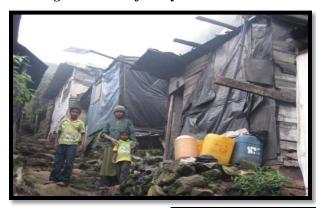

Map No 2.6 - Population Density - 2012

6.According to available data, it is evident that The population of 11008 people are living in 10784 housing units in the year of 2012. According to that it is indicated 224 housing units were in the 2012 year. Main factor influence for this situation was high population living in low income housing areas related estimated housing stock. An other Significant factor in this figures shows that 20% of population were living in line houses. Specially estate labours houses coming under this catogery while they have very low facilities and the 144 houses were shanties is considerable fact.

| Kalegaala                           | 453   | 442   | 11  | 231  | 39  | 4   | 19  | 0   | 64  | 85   | 0   |
|-------------------------------------|-------|-------|-----|------|-----|-----|-----|-----|-----|------|-----|
| Maagasthota                         | 377   | 373   | 4   | 320  | 28  | 2   | 0   | 4   | 10  | 4    | 5   |
| Meepilimana                         | 537   | 523   | 14  | 498  | 15  | 1   | 7   | 0   | 0   | 2    | 0   |
| Mihindupura                         | 319   | 312   | 7   | 292  | 17  | 0   | 3   | 0   | 0   | 0    | 0   |
| Nuwaraeliya                         | 272   | 264   | 8   | 109  | 54  | 0   | 16  | 5   | 12  | 68   | 0   |
| Nuwaraeliya                         | 1017  |       |     |      |     |     |     |     |     |      |     |
| C                                   |       | 993   | 24  | 625  | 123 | 6   | 63  | 0   | 17  | 137  | 22  |
| Nuwaraeliya                         | 578   |       |     |      |     |     |     |     |     |      |     |
| W                                   |       | 569   | 9   | 198  | 51  | 11  | 57  | 1   | 8   | 232  | 11  |
| Ruwan eliya                         | 733   | 714   | 19  | 360  | 20  | 0   | 40  | 4   | 22  | 267  | 1   |
| Sandathanne                         | 683   | 668   | 15  | 318  | 34  | 1   | 3   | 0   | 10  | 230  | 72  |
| Seetha eliya                        | 469   | 453   | 16  | 384  | 28  | 9   | 20  | 0   | 2   | 6    | 4   |
| Shanthipura                         | 357   | 351   | 6   | 335  | 7   | 0   | 9   | 0   | 0   | 0    | 0   |
| Winyconer                           | 440   | 430   | 10  | 364  | 16  | 0   | 38  | 0   | 0   | 11   | 1   |
| Total                               | 11008 | 10784 | 224 | 6861 | 791 | 71  | 483 | 19  | 231 | 2184 | 144 |
| Total percentage of existing houses |       |       | 2.1 | 63.6 | 7.3 | 0.7 | 4.5 | 0.2 | 2.1 | 20.3 | 1.3 |