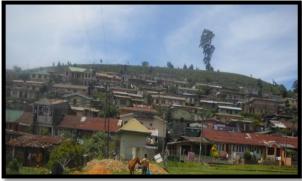

After independence migration towards Nuwaraeliya area was gradualy increased and settlement development takenplace in the area. Upcountry vegetable cultivation and pears cultivation was in the area at the first part of the 20 <sup>th</sup> centuary. Potato cultivation started in Nuwaraeliya in 1969. Nuwaraeliya development gradually increased in the end of the last part of the 20 th centuary due to construction of the hotels in the view points of the area. Main basic factor to development of Nuwaraeliya was settle the families related to cultivation areas in 1970 and 1980 two decades and land development taken place after the destruction of property in the town central area after civil commotion in 1983.