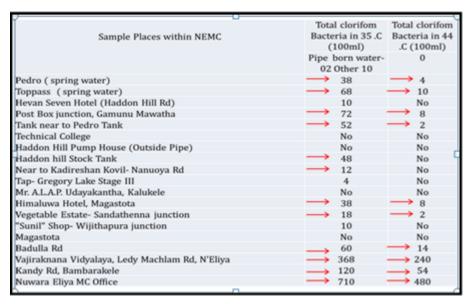

Map No 2.2 - Geo Diversification

Map No 2.3 - Mountain Ranges

Map No 2.4 -water bodies

Excistance of water resource system based on the mountain ranges concurrent with the forest system in specific coexcistance in the central hills. Nanuoya ela and it's by streams, Barreck plain ela, Katumana ela are the other water bodies. Those water ways covers 1.08 % of the total land area. Nanuoya which is main water way it streches 8 km long, and the lake of Gregory covers 90 hectares area while Barrect plain reservoir covers 40 hectares area. (Map No 2.4)

06. Land use pattern of 2014 is shows in the Map No 2.5. According to that forests, tea states, homested takes considerable values in the table 2.2

Table No 2.2 - Land Use

| Use                          | Extent    | Percentage % |
|------------------------------|-----------|--------------|
|                              | (sq.k.m.) |              |
| Agriculture                  | 8.542094  | 16.14        |
| Homesteads                   | 0.435727  | 82           |
| Grasslands                   | 0.536586  | 1.01         |
| Open lands                   | 0.001245  |              |
| Scrubs                       | 0.61077   | 1.15         |
| Others                       | 13.323327 | 25.17        |
| Forests                      | 18.303947 | 34.58        |
| Vacant lands                 | .051038   | 0.1          |
| Resouvers, Rivers, Waterways | .570771   | 1.08         |
| Cemeteries                   | 0.014599  | .03          |
| Roads                        | 1.118242  | 2.11         |
| Garden vegetable lands       | 5.419658  | 10.24        |
| Residential                  | 0.809755  | 1.58         |
| Tourism                      | 0.513177  | 1            |
| Estate houses                | 0.396977  | 0.75         |
| Commercial                   | 0.171573  | 0.32         |
| Education                    | 0.155151  | 0.29         |
| Industries                   | 0.149338  | 0.28         |
| Instititions                 | 0.151008  | 0.29         |
| Playgrounds                  | 0.372297  | 0.7          |
| Health                       | 0.025226  | 0.05         |
| Govt. Qurters                | 0.11222   | 0.02         |
| Religious places             | 0.045664  | 0.09         |
| Gardens                      | 0.236061  | 0.44         |
| Total                        | 52.06     | 100          |

 $Sources-Urban\ Development\ Authority$ 

Map No 2.5 - Land Use Pattern

Land Use Pattern 2017 Greater Nuwara Eliya Area

Nuwara Eliya Urban Development Plan 2019 2030

**Urban Development Authority** Nuwara Eliya August 2017

Prepared By: M.H.P.Madushani

07. Nuwaraeliya town is the district capital of Nuwaraeliya district and the administrative town as well. In addition to that it is a tourisum centre and an environmentally sensitive nationally important town in Srilanka. When studing the population in town history it was reported that the oldest data in 1881 population as 1791 and houses reported number was 264. Population distribution in Nuwaraeliya municipal council area shows in Table No 2.3. By the way population detribution and growth in the grama niladari divisions in the greater Nuwaraeliya study area shows in the Table No 3.4