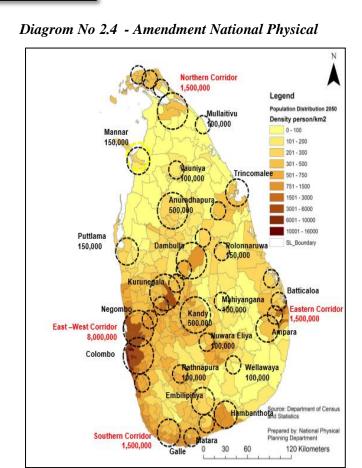

02. Nation physical plan prepared by the national physical department of srilanka for 2012 introdused Nuwaraeliya town as second category of town in the national town category list of srilanka. Also it is included Nuwaraeliya as highly sensitive area in the same plan. According to amenderd national physical plan in 2017 this town identified as stratagically developable town. Expected population growth for 2050 is one lack (100,000) population to near by the area to Nuwaraeliya town.

Diagrom No 2.1 - National Physical Plan 2012

Source - National Physical planning department

Source – National physical planning department

Diagrom No 2.3 - Amendment National Physical

Source - National Physical planning department

Source - National Physical planning department

03. Nuwaraeliya town has a main highway system covering all areas of the island, and covering all direction directly connecting through the main road systems of Nuwaraeliya Nawalapitiya Gampola Kandy via Colombo , Hatton Awissawella via Colombo , Ragala Walapane via Kandy and Walimada Bandarawela via southern province as well . Those roads have proper connection with all areas of Srilanka. Comparative to the other towns of the island Nuwaraealiya town center has good internal road system and the road density within the municipal council area in the grama niladari division are take high value according to connecting analysation in the central area of the Nuwaraeliya town. It denots high average connecting value in the town cente. (anexture 01)