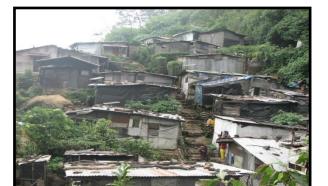

Map No 2.6 - Population Density - 2012

6.According to available data, it is evident that The population of 11008 people are living in 10784 housing units in the year of 2012. According to that it is indicated 224 housing units were in the 2012 year. Main factor influence for this situation was high population living in low income housing areas related estimated housing stock. An other Significant factor in this figures shows that 20% of population were living in line houses. Specially estate labours houses coming under this catogery while they have very low facilities and the 144 houses were shanties is considerable fact.