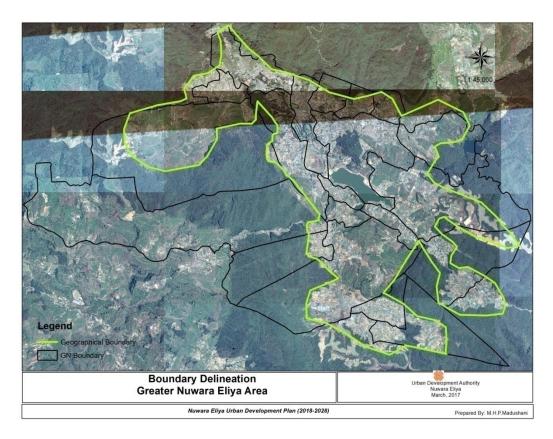

#### 2.1 The Study area

- 1. Nuwaraeliya town is unique climatic and scenic beauty area in the central hills of srilanka. This area can be identified as main water spring catchment area of major rivers in the basic mountain ranges of piduruthalagala, kikiliyamana, singal tree and haggala. Also catchment area of uma and kothmale tributasries of mahawali river as well.
- 2. Nuwaraeliya town was declared as urban municipal council area in 1948 and also it was declared as urban development authority area by the gazette notification of No 38/16 on 01 st of June 1979. After that Nuwaraeliya pradeshiya sabha area was declayerd as urban development authority area by the gazette No 154644 on 01 st of September 1998.
- 3. Nuwaraeliya municipal council boundry and part of Nuwaraeliya pradeshiya sabha area included to this greater Nuwaraeliya development plan study area. According to that 12 grama niladari division in the Nuwaraeliya municipal council area and 18 grama niladari division in the Nuwaraeliya pradeshiya sabha area are identified as study area. ( table No 2.1/ Map No 2.1)total extent of the area is 138 squre kilomiters