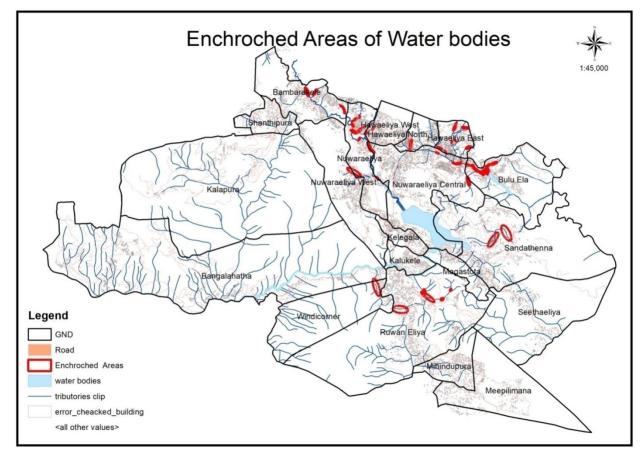

rregular human activities. This is main reason to change the nuwaraeliya image.

• Enchrochment to water resources and water line resrvations.

Enchrochment of main water reservations and water line distribution system reservation of nuwaraeliya town in a still a problem of water sources. Reservation protection and purification of water quality to the town area. Hence the attitude of the people in nuwaraeliya and commuters in regards to water quality of nuwaraeliya removed from their minds.

According to Map No 3.1 it shows the invasion to main problems and the gramaniladari divisions of Bambarakale, Hawaeliya east, Hawaeliya west, Nuwaraeliya central, Sandathanne, Ruwan eliya, Windyconer, Nuwaraeliya are the area where most of enchrochment of reservations occurred and its percentage 5%.



Map No 3.1- Water Reservation Enchrochment

Urban Development Authority-Nuwara Eliya

#### • Decreases of Forest areas.

Natural forest areas in related to their mountain ranges in nuwaraeliya is a main factor. Though the fact is that the related forest area from 2010 to 2017 was decreased to 15% in nuwaraeliya district.

Accordingly the forest areas in 2010 was 40% reduced to 34% in 2017. Hense the minimizing of seanaries of mountain ranges was the one reason to change the image of nuwaraeliya.



Map No 3.2 2010 – Forest area (40% 55.1 sq.k.m.)





• Change of hereditary of architectural features of Nuwara Eliya.

Presently being construction of building which is contrasting architectural features of geogian type and British Victorian type mixed building architectural pattern of hered