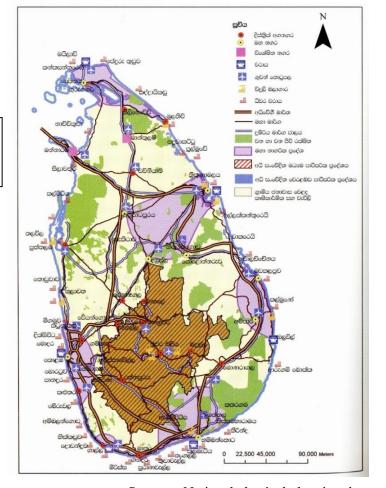

02. Nation physical plan prepared by the national physical department of srilanka for 2012 introdused Nuwaraeliya town as second category of town in the national town category list of srilanka. Also it is included Nuwaraeliya as highly sensitive area in the same plan. According to amenderd national physical plan in 2017 this town identified as stratagically developable town. Expected population growth for 2050 is one lack (100,000) population to near by the area to Nuwaraeliya town.

Diagrom No 2.1 - National Physical Plan 2012

Source - National Physical planning department

Source – National physical planning department

Diagrom No 2.3 - Amendment National Physical

Source - National Physical planning department

Source - National Physical planning department

03. Nuwaraeliya town has a main highway system covering all areas of the island, and covering all direction directly connecting through the main road systems of Nuwaraeliya Nawalapitiya Gampola Kandy via Colombo , Hatton Awissawella via Colombo , Ragala Walapane via Kandy and Walimada Bandarawela via southern province as well . Those roads have proper connection with all areas of Srilanka. Comparative to the other towns of the island Nuwaraealiya town center has good internal road system and the road density within the municipal council area in the grama niladari division are take high value according to connecting analysation in the central area of the Nuwaraeliya town. It denots high average connecting value in the town cente. (anexture 01)