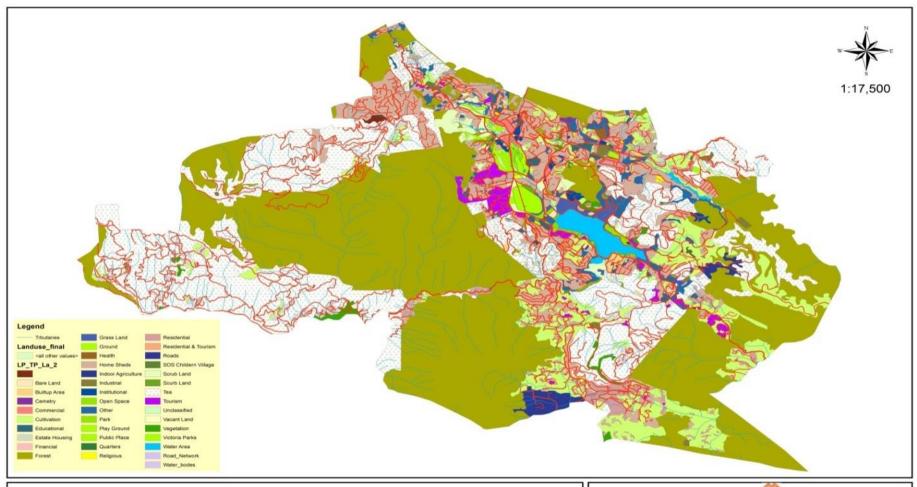

06. Land use pattern of 2014 is shows in the Map No 2.5. According to that forests, tea states, homested takes considerable values in the table 2.2

Table No 2.2 - Land Use

| Use                          | Extent    | Percentage % |
|------------------------------|-----------|--------------|
|                              | (sq.k.m.) |              |
| Agriculture                  | 8.542094  | 16.14        |
| Homesteads                   | 0.435727  | 82           |
| Grasslands                   | 0.536586  | 1.01         |
| Open lands                   | 0.001245  |              |
| Scrubs                       | 0.61077   | 1.15         |
| Others                       | 13.323327 | 25.17        |
| Forests                      | 18.303947 | 34.58        |
| Vacant lands                 | .051038   | 0.1          |
| Resouvers, Rivers, Waterways | .570771   | 1.08         |
| Cemeteries                   | 0.014599  | .03          |
| Roads                        | 1.118242  | 2.11         |
| Garden vegetable lands       | 5.419658  | 10.24        |
| Residential                  | 0.809755  | 1.58         |
| Tourism                      | 0.513177  | 1            |
| Estate houses                | 0.396977  | 0.75         |
| Commercial                   | 0.171573  | 0.32         |
| Education                    | 0.155151  | 0.29         |
| Industries                   | 0.149338  | 0.28         |
| Instititions                 | 0.151008  | 0.29         |
| Playgrounds                  | 0.372297  | 0.7          |
| Health                       | 0.025226  | 0.05         |
| Govt. Qurters                | 0.11222   | 0.02         |
| Religious places             | 0.045664  | 0.09         |
| Gardens                      | 0.236061  | 0.44         |
| Total                        | 52.06     | 100          |

 $Sources-Urban\ Development\ Authority$ 

Map No 2.5 - Land Use Pattern

Land Use Pattern 2017 Greater Nuwara Eliya Area

Nuwara Eliya Urban Development Plan 2019 2030

**Urban Development Authority** Nuwara Eliya August 2017