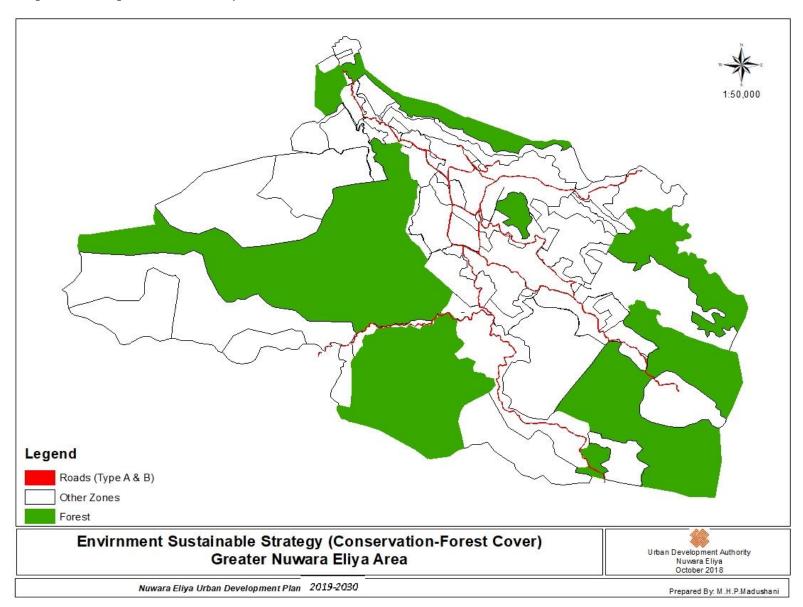

This development plan has been prepared considering and overcome the shortcomings of the Nuwara Eliya Development Plan 2004-2017 gazed on 2004.04.23 under no of 1337/16.

As this development plan is bounded, It is highly considered Haggala Forest Reserve which is specifically designated as a protected area in accordance with the Flora Ordinance No. 2 of 1937 and subsequent amendments. Similarly it is considered the piduthalagala forest conservation area gazette on 2007.12.14 no 1527/22 and Kandapola and Seetha Eliya forest conservation areas gazetted on 2018.07.22 no of 1559/12. Also considered the Kikiliyamana –single tree Forest area Forest Conservation (Amendment) Act No 65 of 2009

05. According to the land use data of the census department in 2012, it reveals that 55% of forest area covers 76 sq. km of total area of 138 sq. km. Considering the study area within the surrounding boundary limitation of Piduruthalagala, Kikiliyamaana, Single tree and Haggala mountain ranges, highest point of the area is 2400 meters along the mean see level and lowest level is 1500 meters alone the mean see level.