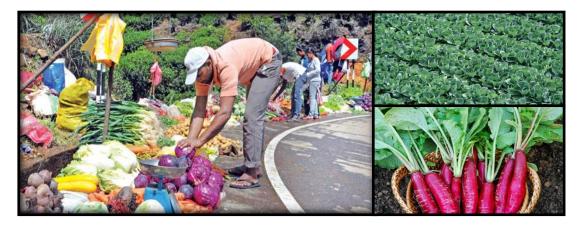

Sourses - Censes and statistic department 2012

10. When considering the employed economic activities of the people(graph 2.7) in the area of grama niladari division of Bangalahatha, Kalapura, Meepilimana, Sandathanne Ruwaneliya and Seetha eliya, it shows that the 40% of population engaged in agricultural field and the employees of Nuwaraeliya central, Nuwaraeliya east, Nuwaraeliya west, Hawaeliya west, Hawaeliya east and Bambarakale grama niladari divisions, are most of people of the total population were engaged in tourism and financial servicers in the area. Within the municipal council area employees mostly engaged in tourism and related servicers and grama niladari divisions of Nuwaraeliya pradeshiya sabha area mostly engaged in agricultural sector. In whole nearly 25% of population in agriculture, 18% and 14% are respectively engaged in tourism and tourism related servicers.