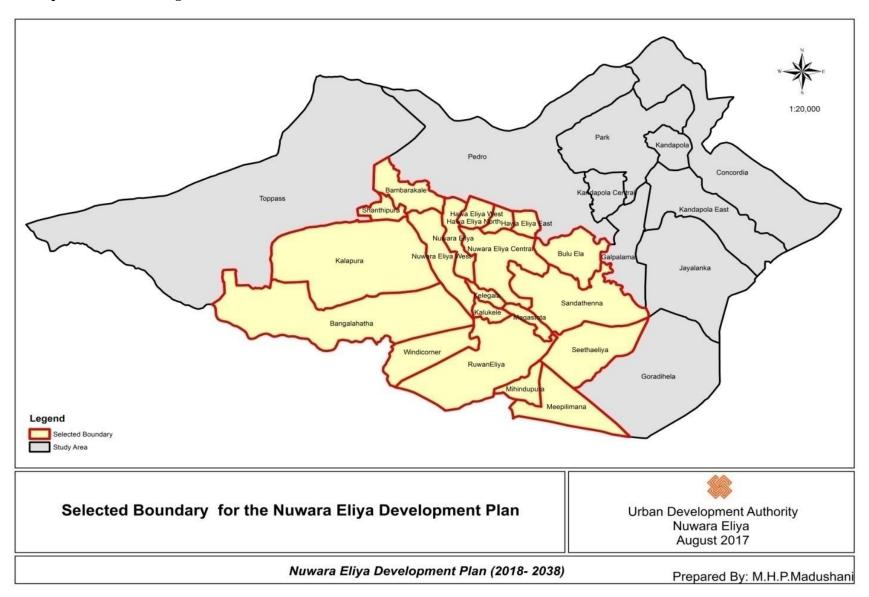

#### 2.1 The Study area

- 1. Nuwaraeliya town is unique climatic and scenic beauty area in the central hills of srilanka. This area can be identified as main water spring catchment area of major rivers in the basic mountain ranges of piduruthalagala, kikiliyamana, singal tree and haggala. Also catchment area of uma and kothmale tributasries of mahawali river as well.
- 2. Nuwaraeliya town was declared as urban municipal council area in 1948 and also it was declared as urban development authority area by the gazette notification of No 38/16 on 01 st of June 1979. After that Nuwaraeliya pradeshiya sabha area was declayerd as urban development authority area by the gazette No 154644 on 01 st of September 1998.
- 3. Nuwaraeliya municipal council boundry and part of Nuwaraeliya pradeshiya sabha area included to this greater Nuwaraeliya development plan study area. According to that 12 grama niladari division in the Nuwaraeliya municipal council area and 18 grama niladari division in the Nuwaraeliya pradeshiya sabha area are identified as study area. ( table No 2.1/ Map No 2.1)total extent of the area is 138 squre kilomiters

Table No 2.1 - Study area

|    | Grama niladari<br>division | Division<br>No |    | Grama niladari<br>division | Division<br>No |
|----|----------------------------|----------------|----|----------------------------|----------------|
| 1  | Bambarakale                | 535K           | 16 | Kalegala                   | 535C           |
| 2  | Bangalahatha               | 476C           | 17 | Magasthota                 | 535A           |
| 3  | Buluale                    | 535I           | 19 | Meepilimana                | 476H           |
| 4  | Konkodiya                  | 534F           | 19 | Mihindupura                | 476G           |
| 5  | Galpalama                  | 534A           | 20 | Nuwaraeliya                | 535            |
| 6  | Gorandihela                | 478            | 21 | Nuwaraelliya central       | 535D           |
| 7  | Hawaeliya east             | 535H           | 22 | Nuwaraeliya west           | 535L           |
| 8  | Hawaelliya North           | 535G           | 23 | Park                       | 534P           |
| 9  | Hawaeliya west             | 535F           | 24 | Pedroue                    | 534H           |
| 10 | Jayalanka                  | 534B           | 25 | Ruwaneliya                 | 476D           |
| 11 | Kalapura                   | 535N           | 26 | Sandathanne                | 535E           |
| 12 | Kalukale                   | 535B           | 27 | Seethaeliya                | 478A           |
| 13 | Kanadapola                 | 534            | 28 | Shanthipura                | 535M           |
| 14 | Kandapola central          | 534C           | 29 | Toppass                    | 535J           |
| 15 | Kandapola east             | 534D           | 30 | Windyconer                 | 476E           |