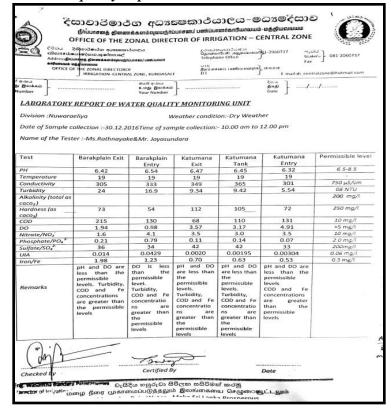

Map No 2.2 - Geo Diversification

Map No 2.3 - Mountain Ranges

Map No 2.4 -water bodies

Excistance of water resource system based on the mountain ranges concurrent with the forest system in specific coexcistance in the central hills. Nanuoya ela and it's by streams, Barreck plain ela, Katumana ela are the other water bodies. Those water ways covers 1.08 % of the total land area. Nanuoya which is main water way it streches 8 km long, and the lake of Gregory covers 90 hectares area while Barrect plain reservoir covers 40 hectares area. (Map No 2.4)

06. Land use pattern of 2014 is shows in the Map No 2.5. According to that forests, tea states, homested takes considerable values in the table 2.2

Table No 2.2 - Land Use

| Use                          | Extent    | Percentage % |
|------------------------------|-----------|--------------|
|                              | (sq.k.m.) |              |
| Agriculture                  | 8.542094  | 16.14        |
| Homesteads                   | 0.435727  | 82           |
| Grasslands                   | 0.536586  | 1.01         |
| Open lands                   | 0.001245  |              |
| Scrubs                       | 0.61077   | 1.15         |
| Others                       | 13.323327 | 25.17        |
| Forests                      | 18.303947 | 34.58        |
| Vacant lands                 | .051038   | 0.1          |
| Resouvers, Rivers, Waterways | .570771   | 1.08         |
| Cemeteries                   | 0.014599  | .03          |
| Roads                        | 1.118242  | 2.11         |
| Garden vegetable lands       | 5.419658  | 10.24        |
| Residential                  | 0.809755  | 1.58         |
| Tourism                      | 0.513177  | 1            |
| Estate houses                | 0.396977  | 0.75         |
| Commercial                   | 0.171573  | 0.32         |
| Education                    | 0.155151  | 0.29         |
| Industries                   | 0.149338  | 0.28         |
| Instititions                 | 0.151008  | 0.29         |
| Playgrounds                  | 0.372297  | 0.7          |
| Health                       | 0.025226  | 0.05         |
| Govt. Qurters                | 0.11222   | 0.02         |
| Religious places             | 0.045664  | 0.09         |
| Gardens                      | 0.236061  | 0.44         |
| Total                        | 52.06     | 100          |

 $Sources-Urban\ Development\ Authority$ 

Map No 2.5 - Land Use Pattern

Land Use Pattern 2017 Greater Nuwara Eliya Area

Nuwara Eliya Urban Development Plan 2019 2030

**Urban Development Authority** Nuwara Eliya August 2017

Prepared By: M.H.P.Madushani

07. Nuwaraeliya town is the district capital of Nuwaraeliya district and the administrative town as well. In addition to that it is a tourisum centre and an environmentally sensitive nationally important town in Srilanka. When studing the population in town history it was reported that the oldest data in 1881 population as 1791 and houses reported number was 264. Population distribution in Nuwaraeliya municipal council area shows in Table No 2.3. By the way population detribution and growth in the grama niladari divisions in the greater Nuwaraeliya study area shows in the Table No 3.4