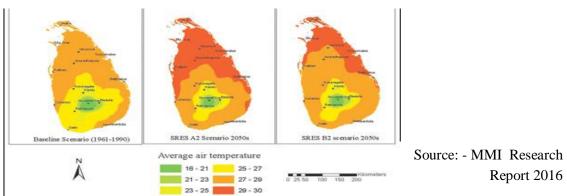

02. Nation physical plan prepared by the national physical department of srilanka for 2012 introdused Nuwaraeliya town as second category of town in the national town category list of srilanka. Also it is included Nuwaraeliya as highly sensitive area in the same plan. According to amenderd national physical plan in 2017 this town identified as stratagically developable town. Expected population growth for 2050 is one lack (100,000) population to near by the area to Nuwaraeliya town.