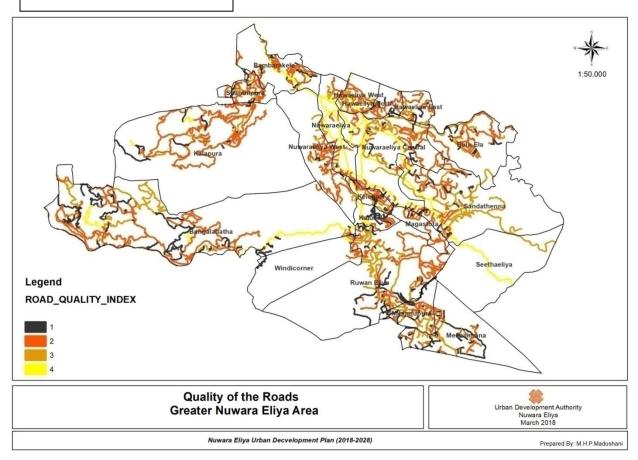

Source - National Physical planning department

03. Nuwaraeliya town has a main highway system covering all areas of the island, and covering all direction directly connecting through the main road systems of Nuwaraeliya Nawalapitiya Gampola Kandy via Colombo , Hatton Awissawella via Colombo , Ragala Walapane via Kandy and Walimada Bandarawela via southern province as well . Those roads have proper connection with all areas of Srilanka. Comparative to the other towns of the island Nuwaraealiya town center has good internal road system and the road density within the municipal council area in the grama niladari division are take high value according to connecting analysation in the central area of the Nuwaraeliya town. It denots high average connecting value in the town cente. (anexture 01)

# Map Numbers

| Map No. 2.1 - Study Area                            | 8  |
|-----------------------------------------------------|----|
| Map No. 2.2 - Topology                              | 13 |
| Map No. 2.3 - Mountain Range                        | 14 |
| Map No. 2.4 - Water Source                          | 14 |
| Map No. 2.5 - Land Use Pattern                      | 16 |
| Map No. 2.6 - Population Density-2102               | 20 |
| Map No. 2.7 - Housing Density- 2012                 | 21 |
| Map No. 2.8 - Drinking Water Source                 | 24 |
| Map No. 2.9 - Nuwara Eliya Municipal Council Limits | 26 |
| Map No. 2.10 - Geographical Boundaries              | 27 |
| Map No. 2.11 - The Planning Area                    | 29 |
| Map No. 3.1 - Encroachment of Water Sources         | 33 |
| Map No. 3.2 - 2010: Forest Coverage                 | 34 |
| Map No. 3.3 - 2017- Forest Coverage                 | 34 |
| Map No. 3.4 - Poverty Level                         | 43 |
| Map No. 3.5 -Road quality                           | 45 |
| Map No. 5.1 - Water Sources Network                 | 55 |
| Map No. 5.2 - Geographical Location                 | 57 |
| Map No. 5.3 - Mountain Range                        | 57 |
| Map No. 5.4 - Forest Coverage                       | 59 |
| Map No. 5.5 - Land Use Pattern-2010                 | 63 |
| Map No. 5.6 - Land Use Pattern-2017                 | 63 |
| Map No. 5.7 - Poverty Level                         | 74 |