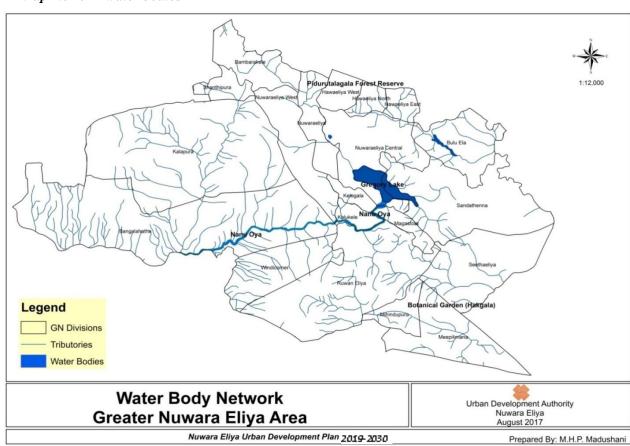

Map No 2.2 - Geo Diversification

Map No 2.3 - Mountain Ranges

Map No 2.4 -water bodies

Excistance of water resource system based on the mountain ranges concurrent with the forest system in specific coexcistance in the central hills. Nanuoya ela and it's by streams, Barreck plain ela, Katumana ela are the other water bodies. Those water ways covers 1.08 % of the total land area. Nanuoya which is main water way it streches 8 km long, and the lake of Gregory covers 90 hectares area while Barrect plain reservoir covers 40 hectares area. (Map No 2.4)