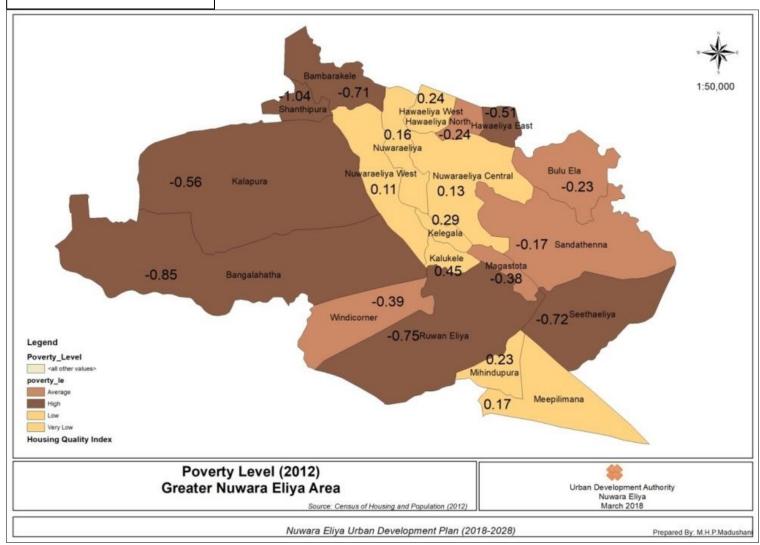

# Map Numbers

| Map No. 2.1 - Study Area                            | 8  |
|-----------------------------------------------------|----|
| Map No. 2.2 - Topology                              | 13 |
| Map No. 2.3 - Mountain Range                        | 14 |
| Map No. 2.4 - Water Source                          | 14 |
| Map No. 2.5 - Land Use Pattern                      | 16 |
| Map No. 2.6 - Population Density-2102               | 20 |
| Map No. 2.7 - Housing Density- 2012                 | 21 |
| Map No. 2.8 - Drinking Water Source                 | 24 |
| Map No. 2.9 - Nuwara Eliya Municipal Council Limits | 26 |
| Map No. 2.10 - Geographical Boundaries              | 27 |
| Map No. 2.11 - The Planning Area                    | 29 |
| Map No. 3.1 - Encroachment of Water Sources         | 33 |
| Map No. 3.2 - 2010: Forest Coverage                 | 34 |
| Map No. 3.3 - 2017- Forest Coverage                 | 34 |
| Map No. 3.4 - Poverty Level                         | 43 |
| Map No. 3.5 -Road quality                           | 45 |
| Map No. 5.1 - Water Sources Network                 | 55 |
| Map No. 5.2 - Geographical Location                 | 57 |
| Map No. 5.3 - Mountain Range                        | 57 |
| Map No. 5.4 - Forest Coverage                       | 59 |
| Map No. 5.5 - Land Use Pattern-2010                 | 63 |
| Map No. 5.6 - Land Use Pattern-2017                 | 63 |
| Map No. 5.7 - Poverty Level                         | 74 |