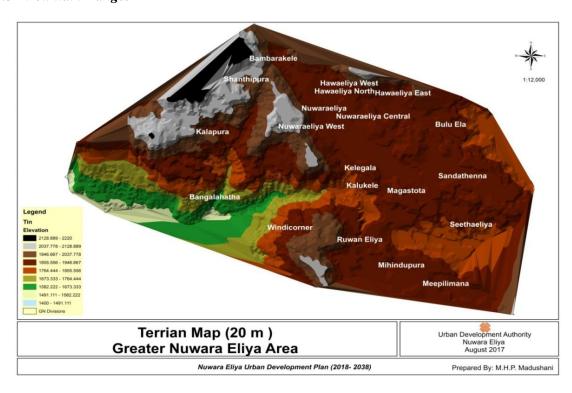

The town further beautify due to with the unique scenic landscapic mountain slopes, narrow hill tops, direct and circular streams, vallies steap slopy mountain bottoms, wavelike vallies plaintains, waterfalls within and surrounding area of the town area. Highest level of the area is 2100 meters MSL while lowest level is 1400 meters MSL. 25% of lands are in over 2000 meter MSL in the study area. (Map No 2 .2/2.3)

05. According to the land use data of the census department in 2012, it reveals that 55% of forest area covers 76 sq. km of total area of 138 sq. km. Considering the study area within the surrounding boundary limitation of Piduruthalagala, Kikiliyamaana, Single tree and Haggala mountain ranges, highest point of the area is 2400 meters along the mean see level and lowest level is 1500 meters alone the mean see level.