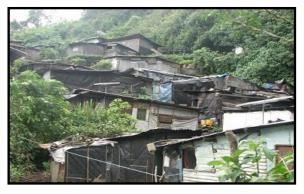

Map No 2.6 - Population Density - 2012

6.According to available data, it is evident that The population of 11008 people are living in 10784 housing units in the year of 2012. According to that it is indicated 224 housing units were in the 2012 year. Main factor influence for this situation was high population living in low income housing areas related estimated housing stock. An other Significant factor in this figures shows that 20% of population were living in line houses. Specially estate labours houses coming under this catogery while they have very low facilities and the 144 houses were shanties is considerable fact.