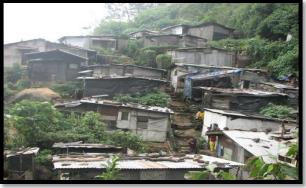

Map No 2.6 - Population Density - 2012

6.According to available data, it is evident that The population of 11008 people are living in 10784 housing units in the year of 2012. According to that it is indicated 224 housing units were in the 2012 year. Main factor influence for this situation was high population living in low income housing areas related estimated housing stock. An other Significant factor in this figures shows that 20% of population were living in line houses. Specially estate labours houses coming under this catogery while they have very low facilities and the 144 houses were shanties is considerable fact.

| Kalegaala                           | 453   | 442   | 11  | 231  | 39  | 4   | 19  | 0   | 64  | 85   | 0   |
|-------------------------------------|-------|-------|-----|------|-----|-----|-----|-----|-----|------|-----|
| Maagasthota                         | 377   | 373   | 4   | 320  | 28  | 2   | 0   | 4   | 10  | 4    | 5   |
| Meepilimana                         | 537   | 523   | 14  | 498  | 15  | 1   | 7   | 0   | 0   | 2    | 0   |
| Mihindupura                         | 319   | 312   | 7   | 292  | 17  | 0   | 3   | 0   | 0   | 0    | 0   |
| Nuwaraeliya                         | 272   | 264   | 8   | 109  | 54  | 0   | 16  | 5   | 12  | 68   | 0   |
| Nuwaraeliya                         | 1017  |       |     |      |     |     |     |     |     |      |     |
| C                                   |       | 993   | 24  | 625  | 123 | 6   | 63  | 0   | 17  | 137  | 22  |
| Nuwaraeliya                         | 578   |       |     |      |     |     |     |     |     |      |     |
| W                                   |       | 569   | 9   | 198  | 51  | 11  | 57  | 1   | 8   | 232  | 11  |
| Ruwan eliya                         | 733   | 714   | 19  | 360  | 20  | 0   | 40  | 4   | 22  | 267  | 1   |
| Sandathanne                         | 683   | 668   | 15  | 318  | 34  | 1   | 3   | 0   | 10  | 230  | 72  |
| Seetha eliya                        | 469   | 453   | 16  | 384  | 28  | 9   | 20  | 0   | 2   | 6    | 4   |
| Shanthipura                         | 357   | 351   | 6   | 335  | 7   | 0   | 9   | 0   | 0   | 0    | 0   |
| Winyconer                           | 440   | 430   | 10  | 364  | 16  | 0   | 38  | 0   | 0   | 11   | 1   |
| Total                               | 11008 | 10784 | 224 | 6861 | 791 | 71  | 483 | 19  | 231 | 2184 | 144 |
| Total percentage of existing houses |       |       | 2.1 | 63.6 | 7.3 | 0.7 | 4.5 | 0.2 | 2.1 | 20.3 | 1.3 |