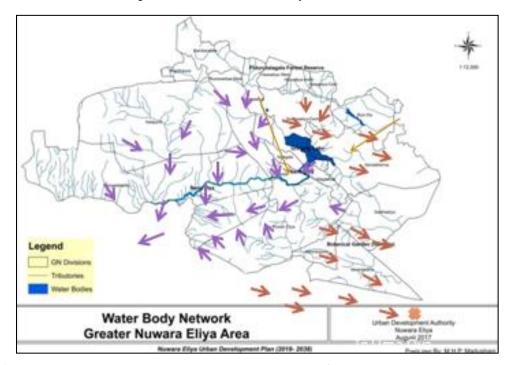

Map No 2.2 - Geo Diversification

Map No 2.3 - Mountain Ranges

Map No 2.4 -water bodies

Excistance of water resource system based on the mountain ranges concurrent with the forest system in specific coexcistance in the central hills. Nanuoya ela and it's by streams, Barreck plain ela, Katumana ela are the other water bodies. Those water ways covers 1.08 % of the total land area. Nanuoya which is main water way it streches 8 km long, and the lake of Gregory covers 90 hectares area while Barrect plain reservoir covers 40 hectares area. (Map No 2.4)

# Map Numbers

| Map No. 2.1 - Study Area                            | 8  |
|-----------------------------------------------------|----|
| Map No. 2.2 - Topology                              | 13 |
| Map No. 2.3 - Mountain Range                        | 14 |
| Map No. 2.4 - Water Source                          | 14 |
| Map No. 2.5 - Land Use Pattern                      | 16 |
| Map No. 2.6 - Population Density-2102               | 20 |
| Map No. 2.7 - Housing Density- 2012                 | 21 |
| Map No. 2.8 - Drinking Water Source                 | 24 |
| Map No. 2.9 - Nuwara Eliya Municipal Council Limits | 26 |
| Map No. 2.10 - Geographical Boundaries              | 27 |
| Map No. 2.11 - The Planning Area                    | 29 |
| Map No. 3.1 - Encroachment of Water Sources         | 33 |
| Map No. 3.2 - 2010: Forest Coverage                 | 34 |
| Map No. 3.3 - 2017- Forest Coverage                 | 34 |
| Map No. 3.4 - Poverty Level                         | 43 |
| Map No. 3.5 -Road quality                           | 45 |
| Map No. 5.1 - Water Sources Network                 | 55 |
| Map No. 5.2 - Geographical Location                 | 57 |
| Map No. 5.3 - Mountain Range                        | 57 |
| Map No. 5.4 - Forest Coverage                       | 59 |
| Map No. 5.5 - Land Use Pattern-2010                 | 63 |
| Map No. 5.6 - Land Use Pattern-2017                 | 63 |
| Map No. 5.7 - Poverty Level                         | 74 |