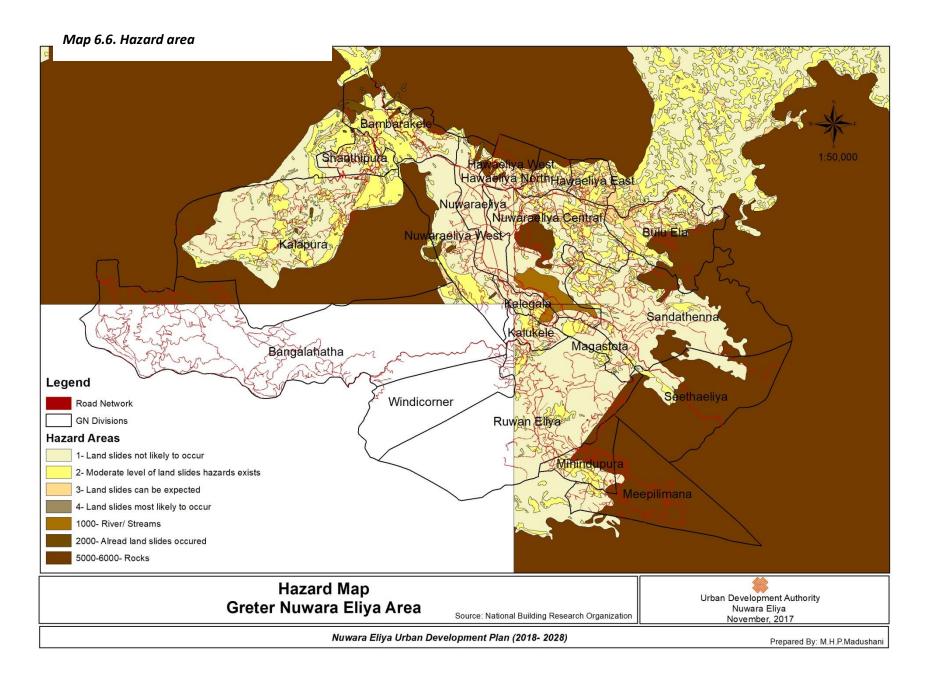

ea named as less developed zones.

Upper area of Uniqueview, upper part of the Shanthipura in the slop area of upper part of Bambarakele named as sensitive area, upper part of Waterfield drive and adjoining part of Boralanda forest reservation named as low density housing areas, and it will be a control of development activities.

#### 02. Relocation of settled families.

- (i.). The High attitude sport complex project is proposed and parallely 54 families currently live in race course ground to be relocated to the Hawaeliya lands belongs to the municipal council. This families facing to flooding of Nanuoya stream.
- (ii)'Under the new housing development project, it is proposed to relocate 24 families presently settled in earth slip prone unique view area to Scrub state housing project.



### 03. Removal of silt deposited in main reservoirs.

- I. Demarcation of reservoir boundary of Barrack plain and remove deposited silt.
- II. Removal of deposited silt in Katumana reservoir.

## 04. Widen the water ways that are already damaged.

Widen the water way of Barrackplain, Water field drive, Thalagala oya and Nanuoya flows across race course area.

## **6.4.3**.2. Development plan vision make suit to the targets.

Directly and indirectly supportive to achieve the targets of above disaster management strategies through preserving eco-system to win the vision of vibrant prosperous town center. Through minimizing the residential uses in the catchment areas of associated sensitive eco-system in the areas of water spring water sources can be avoided the impurity of that sources.