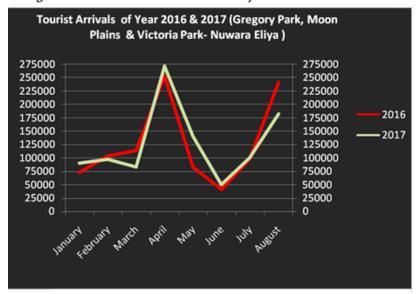

liya tourism industry.

#### 2. Entering roads become dangerous situation during the rainy days.

The accessing roads to Nuwara Eliya of Awissawella- Hatton road, Kandy- badulla road, Badulla- Welimada road are become dangerous during heavy rainy days. Therefore most of the tourists disincline to visit to Nuwara Eliya due to above situation.





### 03.Highest number of local tourists arrived to Nuwara Eliya within few days of April month

There are high no. of local tourists visited to Nuwara Eliya within seasonal periods of the area and daily tourist's arrivals from 10th to 20th of April season are nearly 100,000-150,000. The situation arise congestion and also it become major issue when facilitating the infrastructure to them. Following graph shows the tourism arrival to Nuwara Eliya



Source: SLTDA and Municipal Council, Nuwara Eliya

Figure 5.32- Tourist's arrival- Nuwara Eliya

# CHAPTER 06

THE PLAN

#### 6. The Plan

#### 6.1. Concept Plan

#### 6.1.1. Introduction

The concept plan mainly focuses on preserve the natural sensitive environment, protect the forest cover around the mountain range and protect natural water body system

The natural mountain ranges of Kikiliyamanna, Single Tree, Magastota, Lover's Leap, Piduruthalagala, Seethaeliya which situate around the area supposes to preserve as green natural zone with making clean water body network of Nanu Oya Stream, Barrak Plain. Thalagala Oya and other sub streams. Also, expect to create entertainment zones and tourism zones for the people who live in the area as well as tourists by achieving sustainable deve