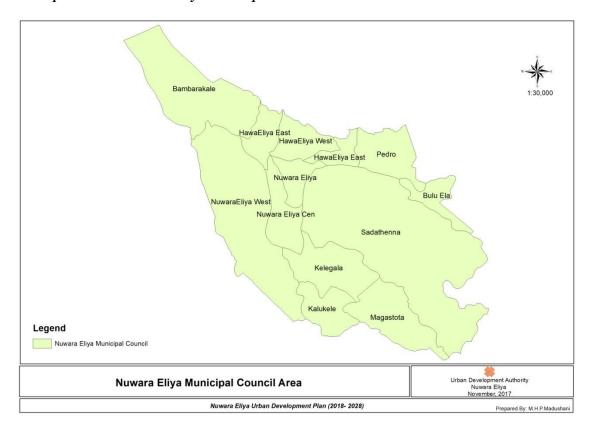

#### 2.1 The Study area

- 1. Nuwaraeliya town is unique climatic and scenic beauty area in the central hills of srilanka. This area can be identified as main water spring catchment area of major rivers in the basic mountain ranges of piduruthalagala, kikiliyamana, singal tree and haggala. Also catchment area of uma and kothmale tributasries of mahawali river as well.
- 2. Nuwaraeliya town was declared as urban municipal council area in 1948 and also it was declared as urban development authority area by the gazette notification of No 38/16 on 01 st of June 1979. After that Nuwaraeliya pradeshiya sabha area was declayerd as urban development authority area by the gazette No 154644 on 01 st of September 1998.
- 3. Nuwaraeliya municipal council boundry and part of Nuwaraeliya pradeshiya sabha area included to this greater Nuwaraeliya development plan study area. According to that 12 grama niladari division in the Nuwaraeliya municipal council area and 18 grama niladari division in the Nuwaraeliya pradeshiya sabha area are identified as study area. ( table No 2.1/ Map No 2.1)total extent of the area is 138 squre kilomiters

Table No 2.1 - Study area

|    | Grama niladari<br>division | Division<br>No |    | Grama niladari<br>division | Division<br>No |
|----|----------------------------|----------------|----|----------------------------|----------------|
| 1  | Bambarakale                | 535K           | 16 | Kalegala                   | 535C           |
| 2  | Bangalahatha               | 476C           | 17 | Magasthota                 | 535A           |
| 3  | Buluale                    | 535I           | 19 | Meepilimana                | 476H           |
| 4  | Konkodiya                  | 534F           | 19 | Mihindupura                | 476G           |
| 5  | Galpalama                  | 534A           | 20 | Nuwaraeliya                | 535            |
| 6  | Gorandihela                | 478            | 21 | Nuwaraelliya central       | 535D           |
| 7  | Hawaeliya east             | 535H           | 22 | Nuwaraeliya west           | 535L           |
| 8  | Hawaelliya North           | 535G           | 23 | Park                       | 534P           |
| 9  | Hawaeliya west             | 535F           | 24 | Pedroue                    | 534H           |
| 10 | Jayalanka                  | 534B           | 25 | Ruwaneliya                 | 476D           |
| 11 | Kalapura                   | 535N           | 26 | Sandathanne                | 535E           |
| 12 | Kalukale                   | 535B           | 27 | Seethaeliya                | 478A           |
| 13 | Kanadapola                 | 534            | 28 | Shanthipura                | 535M           |
| 14 | Kandapola central          | 534C           | 29 | Toppass                    | 535J           |
| 15 | Kandapola east             | 534D           | 30 | Windyconer                 | 476E           |

Map No 2.1 – Study Area