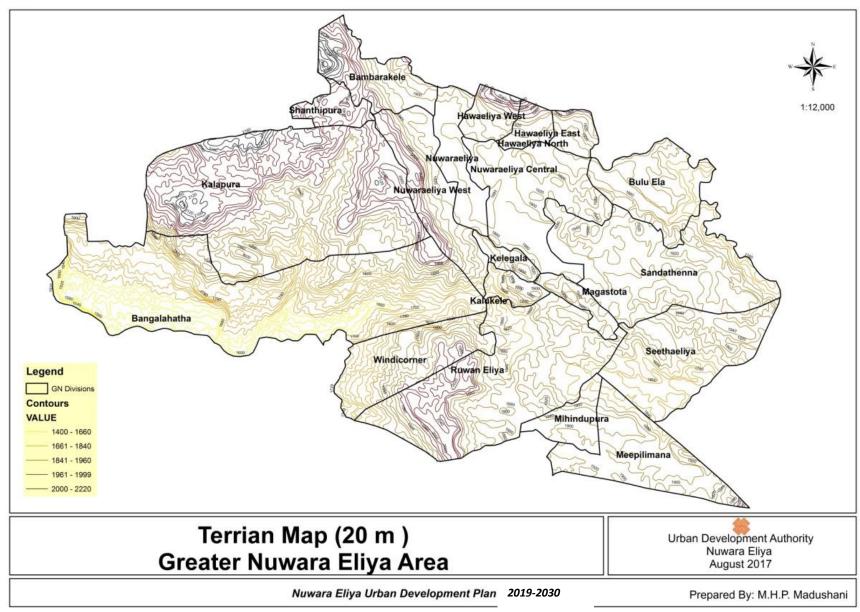

The town further beautify due to with the unique scenic landscapic mountain slopes, narrow hill tops, direct and circular streams, vallies steap slopy mountain bottoms, wavelike vallies plaintains, waterfalls within and surrounding area of the town area. Highest level of the area is 2100 meters MSL while lowest level is 1400 meters MSL. 25% of lands are in over 2000 meter MSL in the study area. (Map No 2 .2/2.3)

05. According to the land use data of the census department in 2012, it reveals that 55% of forest area covers 76 sq. km of total area of 138 sq. km. Considering the study area within the surrounding boundary limitation of Piduruthalagala, Kikiliyamaana, Single tree and Haggala mountain ranges, highest point of the area is 2400 meters along the mean see level and lowest level is 1500 meters alone the mean see level.

Map No 2.2 - Geo Diversification

Map No 2.3 - Mountain Ranges

Map No 2.4 -water bodies

Excistance of water resource system based on the mountain ranges concurrent with the forest system in specific coexcistance in the central hills. Nanuoya ela and it's by streams, Barreck plain ela, Katumana ela are the other water bodies. Those water ways covers 1.08 % of the total land area. Nanuoya which is main water way it streches 8 km long, and the lake of Gregory covers 90 hectares area while Barrect plain reservoir covers 40 hectares area. (Map No 2.4)