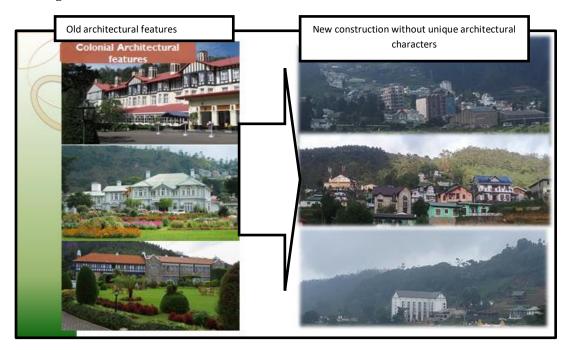

Edward Barns who govern srilanka in 1828 AD founded this area as per tourism lesuire place and started to build British vicorian type buildings in Nuwaraeliya. In the same period William Gregory started to build Gregory lake Samuwel baker started cultivation in Magasthota lands, Losan who is state supervisor started building houses in the central middle area of town. Those buildings constructed at that time were identified as conserved building within the town area. 129 buildings built at that time were identified as conserved building in Nuwaraeliya and they were included into the development plan prepared for 2004 – 2008 period.

After independence migration towards Nuwaraeliya area was gradualy increased and settlement development takenplace in the area. Upcountry vegetable cultivation and pears cultivation was in the area at the first part of the 20 <sup>th</sup> centuary. Potato cultivation started in Nuwaraeliya in 1969. Nuwaraeliya development gradually increased in the end of the last part of the 20 th centuary due to construction of the hotels in the view points of the area. Main basic factor to development of Nuwaraeliya was settle the families related to cultivation areas in 1970 and 1980 two decades and land development taken place after the destruction of property in the town central area after civil commotion in 1983.