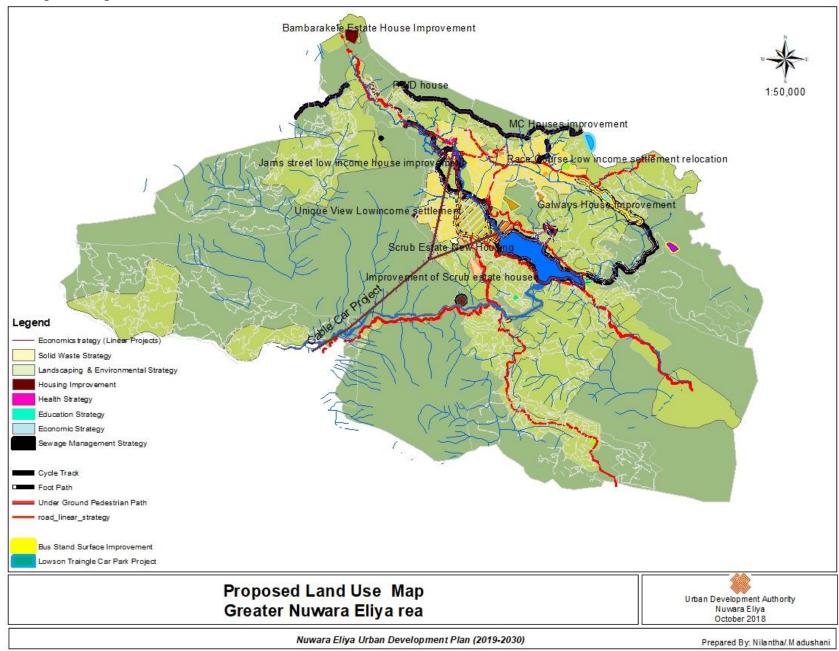

sustainable ecofriendly development accordingly the vision of "THE PARADISE OF MISTY HILL".

Also the plan identified the development strategies and projects for facilitating maximum level of tourism infrastructure with entertaining and especially identifying tourist's attraction places with the objective of protecting and preserving the natural environment, water bodies and its related important places. In addition to that, proposed land use plan identified bringing the economic development through improving the services and infrastructure related to agriculture and tourism sector for the local people and then make a way to earn more profit from those industries. Zoning, strategies and projects as well as regulations has been identified through the plan

Map 6.2: Proposed Land Use Plan



## Cross section from Race course groung



## 6.3. Economic Development Strategies

#### 6.3.1. Introduction

Tourism industry, upcountry vegetable cultivation and tea cultivation are the main income generation economic activities within the greater Nuwaraeliya development area. It is highlighted feature that the tourism industry is comprises of both local and foreign tourists. There are 147,470 foreign tourists and 1,400,000 local tourists arrive to Nuwaraeliya annually. 6% of foreign tourists arrived to Nuwaraeliya out of total immigrated foreign tourists to Sri Lanka.

6300 million rupees income generated by foreign tourists arrived to Nuwaraeliya. Its percentage is 1% of total tourism industry income. 5500 million rupees of income absorb to the Nuwaraeliya area from the local touris