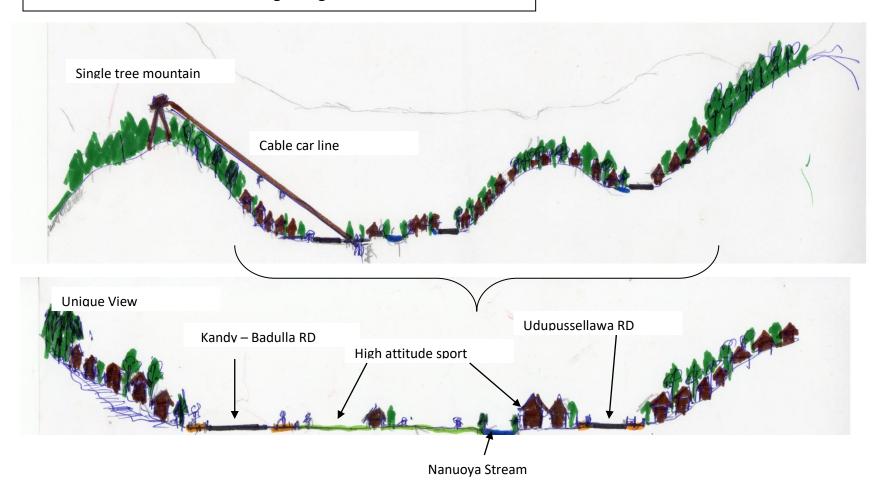

ngly the vision of "THE PARADISE OF MISTY HILL".

Also the plan identified the development strategies and projects for facilitating maximum level of tourism infrastructure with entertaining and especially identifying tourist's attraction places with the objective of protecting and preserving the natural environment, water bodies and its related important places. In addition to that, proposed land use plan identified bringing the economic development through improving the services and infrastructure related to agriculture and tourism sector for the local people and then make a way to earn more profit from those industries. Zoning, strategies and projects as well as regulations has been identified through the plan

Map 6.2: Proposed Land Use Plan



## Cross section from Race course groung



## 6.3. Economic Development Strategies

#### 6.3.1. Introduction

Tourism industry, upcountry vegetable cultivation and tea cultivation are the main income generation economic activities within the greater Nuwaraeliya development area. It is highlighted feature that the tourism industry is comprises of both local and foreign tourists. There are 147,470 foreign tourists and 1,400,000 local tourists arrive to Nuwaraeliya annually. 6% of foreign tourists arrived to Nuwaraeliya out of total immigrated foreign tourists to Sri Lanka.

6300 million rupees income generated by foreign tourists arrived to Nuwaraeliya. Its percentage is 1% of total tourism industry income. 5500 million rupees of income absorb to the Nuwaraeliya area from the local tourists visit to the town annually.

There are 18