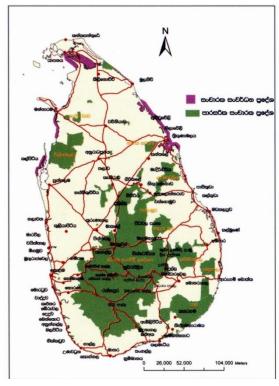

02. Nation physical plan prepared by the national physical department of srilanka for 2012 introdused Nuwaraeliya town as second category of town in the national town category list of srilanka. Also it is included Nuwaraeliya as highly sensitive area in the same plan. According to amenderd national physical plan in 2017 this town identified as stratagically developable town. Expected population growth for 2050 is one lack (100,000) population to near by the area to Nuwaraeliya town.

Diagrom No 2.1 - National Physical Plan 2012

Source - National Physical planning department

Source – National physical planning department

Diagrom No 2.3 - Amendment National Physical

Source - National Physical planning department