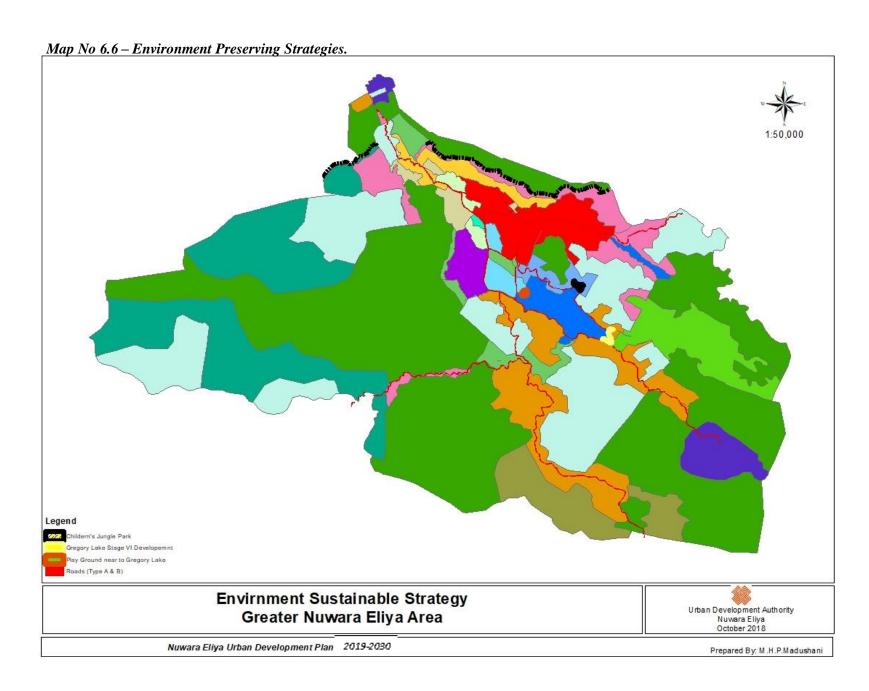

This development plan has been prepared considering and overcome the shortcomings of the Nuwara Eliya Development Plan 2004-2017 gazed on 2004.04.23 under no of 1337/16.

As this development plan is bounded, It is highly considered Haggala Forest Reserve which is specifically designated as a protected area in accordance with the Flora Ordinance No. 2 of 1937 and subsequent amendments. Similarly it is considered the piduthalagala forest conservation area gazette on 2007.12.14 no 1527/22 and Kandapola and Seetha Eliya forest conservation areas gazetted on 2018.07.22 no of 1559/12. Also considered the Kikiliyamana –single tree Forest area Forest Conservation (Amendment) Act No 65 of 2009

Also considered the rules and regulation coming under the gazete no 1487/10 dated 2007 .03.05 for the Gregory Lake conservation area. Similarly, the boundaries for the Galvesty Land National Sanctuary, which was gazetted under Ordinance 1405/18 of the Forest and Flora Ordinance, were considered.