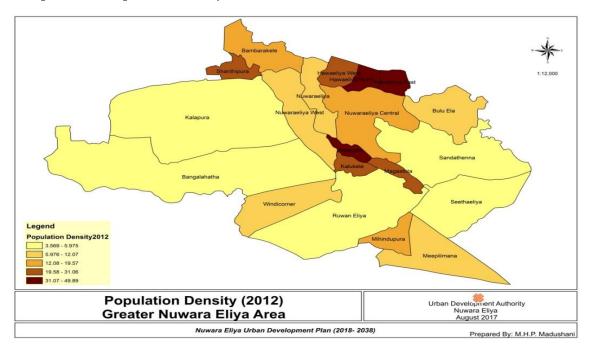

Diagram No 2.5- Populatioin by the Races -

Sources – Censes and Statistics Department

05. When considering the population density of the study area, it is evident that the high population density in the areas of grama niladari divisions of Bambarakale, Shanthipura

Nuwaraeliya north, Hawaeliya east, Kandapola, Kalukale and Kandapola central. Population density of the above grama niladari divisions were 1000 population per 1 hectare while low density thats below 400 population was reported in the grama niladari divisions of Kandapola east, Toppass, Peedraue, Jayalanaka and Gorandihela. (map No 2.6)

Map No 2.6 - Population Density - 2012

6.According to available data, it is evident that The population of 11008 people are living in 10784 housing units in the year of 2012. According to that it is indicated 224 housing units were in the 2012 year. Main factor influence for this situation was high population living in low income housing areas related estimated housing stock. An other Significant factor in this figures shows that 20% of population were living in line houses. Specially estate labours houses coming under this catogery while they have very low facilities and the 144 houses were shanties is considerable fact.