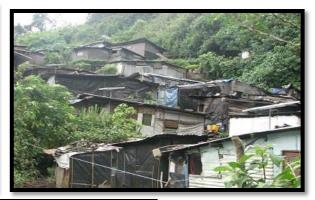

Map No 2.6 - Population Density - 2012

6.According to available data, it is evident that The population of 11008 people are living in 10784 housing units in the year of 2012. According to that it is indicated 224 housing units were in the 2012 year. Main factor influence for this situation was high population living in low income housing areas related estimated housing stock. An other Significant factor in this figures shows that 20% of population were living in line houses. Specially estate labours houses coming under this catogery while they have very low facilities and the 144 houses were shanties is considerable fact.

| Kalegaala                           | 453   | 442   | 11  | 231  | 39  | 4   | 19  | 0   | 64  | 85   | 0   |
|-------------------------------------|-------|-------|-----|------|-----|-----|-----|-----|-----|------|-----|
| Maagasthota                         | 377   | 373   | 4   | 320  | 28  | 2   | 0   | 4   | 10  | 4    | 5   |
| Meepilimana                         | 537   | 523   | 14  | 498  | 15  | 1   | 7   | 0   | 0   | 2    | 0   |
| Mihindupura                         | 319   | 312   | 7   | 292  | 17  | 0   | 3   | 0   | 0   | 0    | 0   |
| Nuwaraeliya                         | 272   | 264   | 8   | 109  | 54  | 0   | 16  | 5   | 12  | 68   | 0   |
| Nuwaraeliya                         | 1017  |       |     |      |     |     |     |     |     |      |     |
| C                                   |       | 993   | 24  | 625  | 123 | 6   | 63  | 0   | 17  | 137  | 22  |
| Nuwaraeliya                         | 578   |       |     |      |     |     |     |     |     |      |     |
| W                                   |       | 569   | 9   | 198  | 51  | 11  | 57  | 1   | 8   | 232  | 11  |
| Ruwan eliya                         | 733   | 714   | 19  | 360  | 20  | 0   | 40  | 4   | 22  | 267  | 1   |
| Sandathanne                         | 683   | 668   | 15  | 318  | 34  | 1   | 3   | 0   | 10  | 230  | 72  |
| Seetha eliya                        | 469   | 453   | 16  | 384  | 28  | 9   | 20  | 0   | 2   | 6    | 4   |
| Shanthipura                         | 357   | 351   | 6   | 335  | 7   | 0   | 9   | 0   | 0   | 0    | 0   |
| Winyconer                           | 440   | 430   | 10  | 364  | 16  | 0   | 38  | 0   | 0   | 11   | 1   |
| Total                               | 11008 | 10784 | 224 | 6861 | 791 | 71  | 483 | 19  | 231 | 2184 | 144 |
| Total percentage of existing houses |       |       | 2.1 | 63.6 | 7.3 | 0.7 | 4.5 | 0.2 | 2.1 | 20.3 | 1.3 |