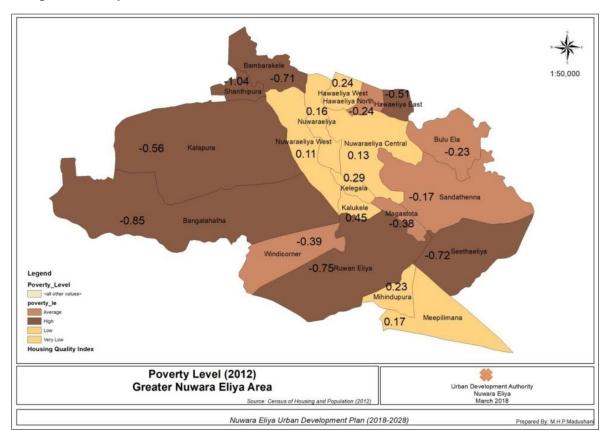

Source – census and statistic department

Population growth in minus value shows in Bambarakele (-1.23) Hawaeliya west (-1.91) and Nuwaraeliya (-3.65) grama niladari divisions when compared to 2012 year – 2002 year data. However population growth rate minus value transfer into favourable condition reducing minus value in the Hawaeliya east, Hawaeliya west, Kalapura, Kalukale, kalegala, Nuwaraeliya west and Sandathanne grama niladari divisional area population growth coverted into plus value in 2017. But further the minuse value of population growth was excisted in the grama niladari divisions of nuwaraeliya east, Nuwaraeliya, Bambarakale, Nuwaraeliya central in the year of 2017. Specialy, the areas of the tourism, commercial, Residential uses are the factor reasons to this situation. Relatively decreases of population growth rate for whole area got minus value from 2012 year to 2017 year as 0.0353.

When considering the based population within the 17 grama niladari divisions to preparation of the town development plan, it shows the different picture due this situation. It shows considerable population growth in the said grama niladari division when comparing the 2012 population to 2002 population and the population growth increases from 0.3388 to 0.5955 to 2017 year. Population growth takes minuse value in the Mihindupura, Gorandihela, Kandapola, Kandapola south grama niladari division while other grama niladari divisions shows plus growth rate. Population growth of the grama niladari division of Seethaeliya (1.69) Kandapola central (1.14) and Ruwaneliya (1.05) are the areas highlighted grama niladari division out of other grama niladari divisions. Kandapola and Kandapola east grama niladari divisional population growth takes minuse value when compared to the years of 2017 to 2002 years.

Further study it shows that the plus population growth rate in the grama niladari divisions near the municipal council area. Residential growth in the town takes minuse value and population growth in the adjoining grama niladari divisions of the pradeshiya sabha area was indicated high demand to uses of commercial and tourism uses and adjoining areas than residential uses demand. Study area of 30 grama niladari division population growth rate is 2017 was 72294 population. It was nearly 10% of the population within the divisional secretariate area population. Population structure by the races of population was 46% Sinhalese, 41% Tamils, 6% Muslims. And 40% of whole population was estate population. (Diagram 2.5)