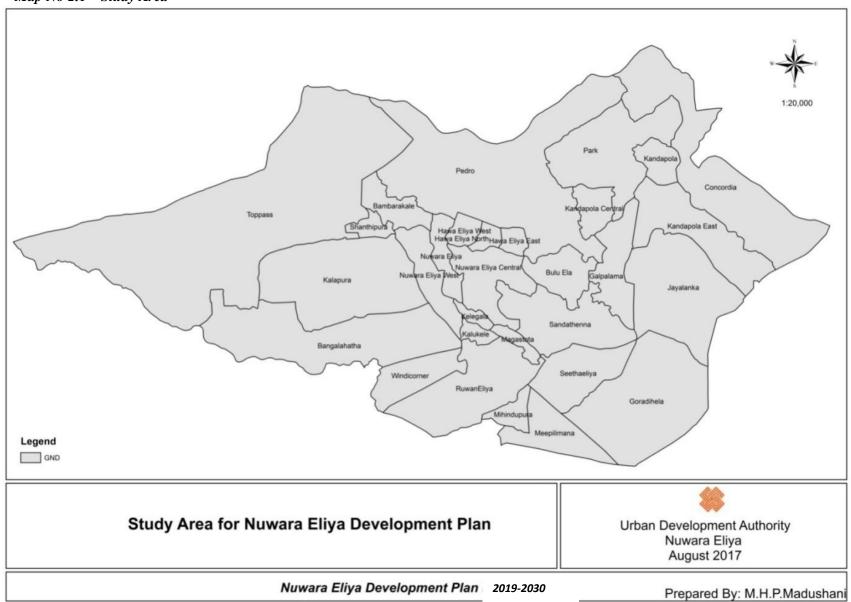

#### 2.1 The Study area

- 1. Nuwaraeliya town is unique climatic and scenic beauty area in the central hills of srilanka. This area can be identified as main water spring catchment area of major rivers in the basic mountain ranges of piduruthalagala, kikiliyamana, singal tree and haggala. Also catchment area of uma and kothmale tributasries of mahawali river as well.
- 2. Nuwaraeliya town was declared as urban municipal council area in 1948 and also it was declared as urban development authority area by the gazette notification of No 38/16 on 01 st of June 1979. After that Nuwaraeliya pradeshiya sabha area was declayerd as urban development authority area by the gazette No 154644 on 01 st of September 1998.
- 3. Nuwaraeliya municipal council boundry and part of Nuwaraeliya pradeshiya sabha area included to this greater Nuwaraeliya development plan study area. According to that 12 grama niladari division in the Nuwaraeliya municipal council area and 18 grama niladari division in the Nuwaraeliya pradeshiya sabha area are identified as study area. ( table No 2.1/ Map No 2.1)total extent of the area is 138 squre kilomiters

Table No 2.1 - Study area

|    | Grama niladari<br>division | Division<br>No |    | Grama niladari<br>division | Division<br>No |
|----|----------------------------|----------------|----|----------------------------|----------------|
| 1  | Bambarakale                | 535K           | 16 | Kalegala                   | 535C           |
| 2  | Bangalahatha               | 476C           | 17 | Magasthota                 | 535A           |
| 3  | Buluale                    | 535I           | 19 | Meepilimana                | 476H           |
| 4  | Konkodiya                  | 534F           | 19 | Mihindupura                | 476G           |
| 5  | Galpalama                  | 534A           | 20 | Nuwaraeliya                | 535            |
| 6  | Gorandihela                | 478            | 21 | Nuwaraelliya central       | 535D           |
| 7  | Hawaeliya east             | 535H           | 22 | Nuwaraeliya west           | 535L           |
| 8  | Hawaelliya North           | 535G           | 23 | Park                       | 534P           |
| 9  | Hawaeliya west             | 535F           | 24 | Pedroue                    | 534H           |
| 10 | Jayalanka                  | 534B           | 25 | Ruwaneliya                 | 476D           |
| 11 | Kalapura                   | 535N           | 26 | Sandathanne                | 535E           |
| 12 | Kalukale                   | 535B           | 27 | Seethaeliya                | 478A           |
| 13 | Kanadapola                 | 534            | 28 | Shanthipura                | 535M           |
| 14 | Kandapola central          | 534C           | 29 | Toppass                    | 535J           |
| 15 | Kandapola east             | 534D           | 30 | Windyconer                 | 476E           |

Map No 2.1 – Study Area