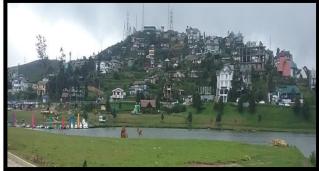

The town further beautify due to with the unique scenic landscapic mountain slopes, narrow hill tops, direct and circular streams, vallies steap slopy mountain bottoms, wavelike vallies plaintains, waterfalls within and surrounding area of the town area. Highest level of the area is 2100 meters MSL while lowest level is 1400 meters MSL. 25% of lands are in over 2000 meter MSL in the study area. (Map No 2 .2/2.3)