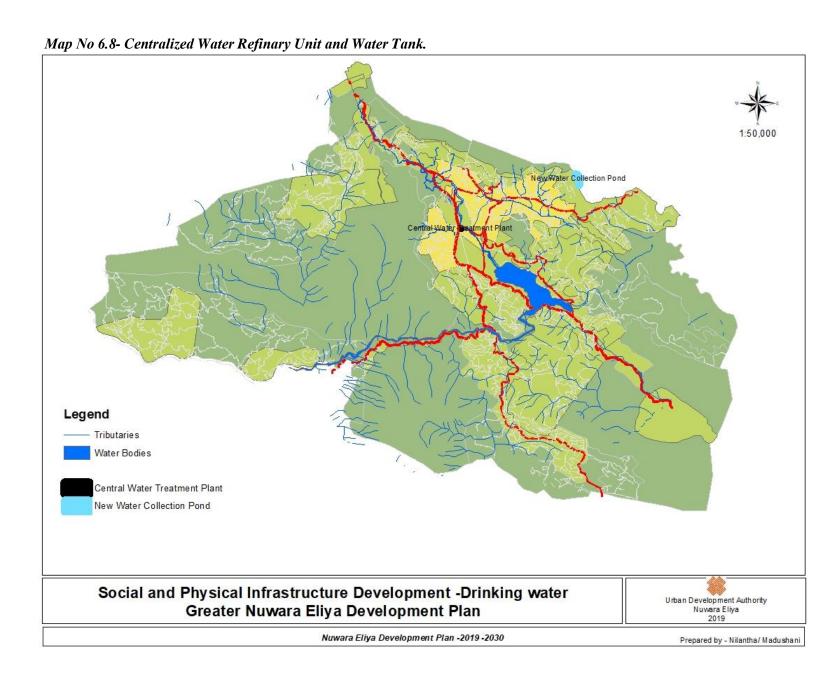

| Map No. 6.1 - The Concept Plan                                            | 87  |
|---------------------------------------------------------------------------|-----|
| Map No. 6.2 - Proposed Land Use Plan                                      | 89  |
| Map No. 6.3 - Proposed Economic Development Strategies                    | 95  |
| Map No. 6.4 - Proposed Forest Coverage                                    | 98  |
| Map No. 6.5 - Environmental Sensitive Zone                                | 100 |
| Map No. 6.7 - Social and Physical Infrastructure Development Strategies   | 113 |
| Map No. 6.8 - Road Development Projects                                   | 118 |
| Map No. 6.9 - Central Water Treatment Plant and Water Tank                | 121 |
| Map No. 6.10 - Open Spaces and Play Grounds                               | 128 |
|                                                                           |     |
| Table Numbers                                                             |     |
| Table No 2.1 - The Study Area                                             | 07  |
| Table No 2.2 - Land Use                                                   | 15  |
| Table No 2.3 - Population Expansion Nuwara Eliya Municipal Council Limits | 17  |
| Table No 2.4 - Population Expansion of the Study Area                     | 17  |
| Table No 2.5 - Housing Density 2012                                       | 20  |
| Table No 2.6 - Education Status G.C.E. (O/L)                              | 25  |
| Table No 2.7 - Education Status G.C.E. (OA/L)                             | 25  |
| Table No 2.8 - Based Indexes                                              | 28  |
| Table No 2.9 - Development Plan Area                                      | 30  |
| Table No 3.1 - Water quality situation of the Gregory Lake                | 36  |
| Table No 3.3 - Tourist Arrivals                                           | 39  |
| Table No 3.4 - Type of the houses                                         | 40  |
| Table No 3.5 - Low income houses with municipal council limit             | 41  |
| Table No 3.6 - Poverty level                                              | 42  |