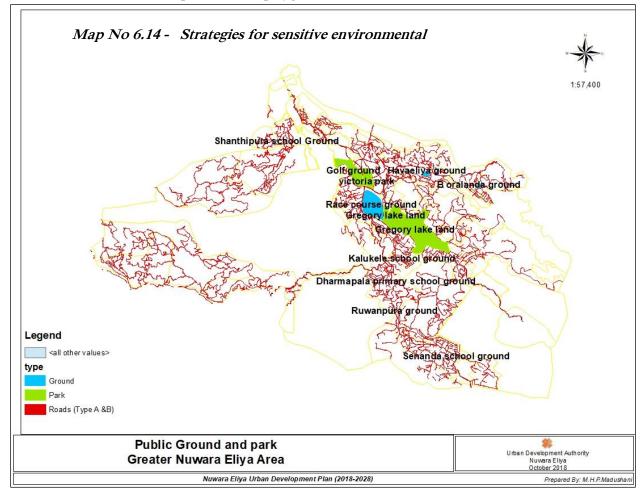

| Map No. 6.1 - The Concept Plan                                            | 87  |
|---------------------------------------------------------------------------|-----|
| Map No. 6.2 - Proposed Land Use Plan                                      | 89  |
| Map No. 6.3 - Proposed Economic Development Strategies                    | 95  |
| Map No. 6.4 - Proposed Forest Coverage                                    | 98  |
| Map No. 6.5 - Environmental Sensitive Zone                                | 100 |
| Map No. 6.7 - Social and Physical Infrastructure Development Strategies   | 113 |
| Map No. 6.8 - Road Development Projects                                   | 118 |
| Map No. 6.9 - Central Water Treatment Plant and Water Tank                | 121 |
| Map No. 6.10 - Open Spaces and Play Grounds                               | 128 |
|                                                                           |     |
| Table Numbers                                                             |     |
| Table No 2.1 - The Study Area                                             | 07  |
| Table No 2.2 - Land Use                                                   | 15  |
| Table No 2.3 - Population Expansion Nuwara Eliya Municipal Council Limits | 17  |
| Table No 2.4 - Population Expansion of the Study Area                     | 17  |
| Table No 2.5 - Housing Density 2012                                       | 20  |
| Table No 2.6 - Education Status G.C.E. (O/L)                              | 25  |
| Table No 2.7 - Education Status G.C.E. (OA/L)                             | 25  |
| Table No 2.8 - Based Indexes                                              | 28  |
| Table No 2.9 - Development Plan Area                                      | 30  |
| Table No 3.1 - Water quality situation of the Gregory Lake                | 36  |
| Table No 3.3 - Tourist Arrivals                                           | 39  |
| Table No 3.4 - Type of the houses                                         | 40  |
| Table No 3.5 - Low income houses with municipal council limit             | 41  |
| Table No 3.6 - Poverty level                                              | 42  |