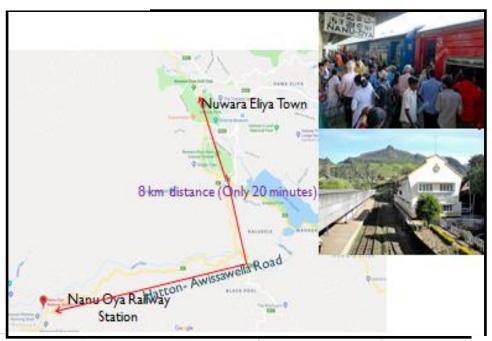

Map No 2.2 - Geo Diversification

Map No 2.3 - Mountain Ranges

Map No 2.4 -water bodies

Excistance of water resource system based on the mountain ranges concurrent with the forest system in specific coexcistance in the central hills. Nanuoya ela and it's by streams, Barreck plain ela, Katumana ela are the other water bodies. Those water ways covers 1.08 % of the total land area. Nanuoya which is main water way it streches 8 km long, and the lake of Gregory covers 90 hectares area while Barrect plain reservoir covers 40 hectares area. (Map No 2.4)