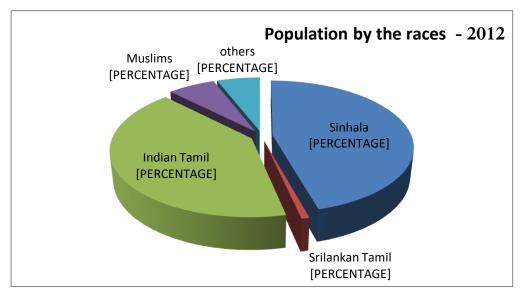

Further study it shows that the plus population growth rate in the grama niladari divisions near the municipal council area. Residential growth in the town takes minuse value and population growth in the adjoining grama niladari divisions of the pradeshiya sabha area was indicated high demand to uses of commercial and tourism uses and adjoining areas than residential uses demand. Study area of 30 grama niladari division population growth rate is 2017 was 72294 population. It was nearly 10% of the population within the divisional secretariate area population. Population structure by the races of population was 46% Sinhalese, 41% Tamils, 6% Muslims. And 40% of whole population was estate population. (Diagram 2.5)

Diagram No 2.5- Populatioin by the Races -

Sources – Censes and Statistics Department

05. When considering the population density of the study area, it is evident that the high population density in the areas of grama niladari divisions of Bambarakale, Shanthipura